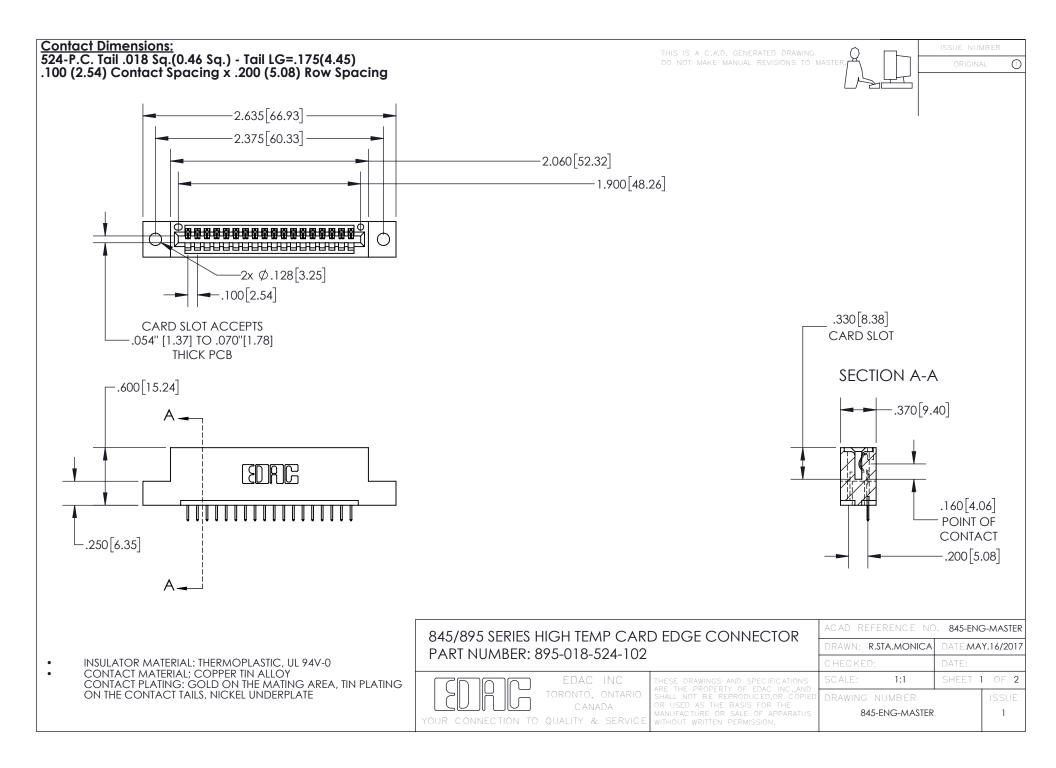

INSULATOR MATERIAL: THERMOPLASTIC POLYESTER, UL 94V-0 DAP MATERIAL AVAILABLE UPON REQUEST

**Contact Code 558** 

CONTACT MATERIAL; COPPER ALLOY CONTACT PLATING: GOLD ON THE MATING AREA, TIN PLATING ON THE CONTACT TAILS, NICKEL UNDERPLATE

## 845/895 SERIES HIGH TEMP CARD EDGE CONNECTOR CONTACT CODE 555,556,558,559,560 DIMENSIONS

YOUR CONNECTION TO QUALITY & SERVICE

Contact Code 559

|   | ACAD REFERENCE NO. 845-ENG-MASTER |                  |  |
|---|-----------------------------------|------------------|--|
|   | DRAWN: R.STA.MONICA               | DATE:MAY.16/2017 |  |
|   | CHECKED:                          | DATE:            |  |
|   | SCALE: 1:1                        | SHEET 2 OF 2     |  |
| D | DRAWING NUMBER                    | ISSUE            |  |

Contact Code 560