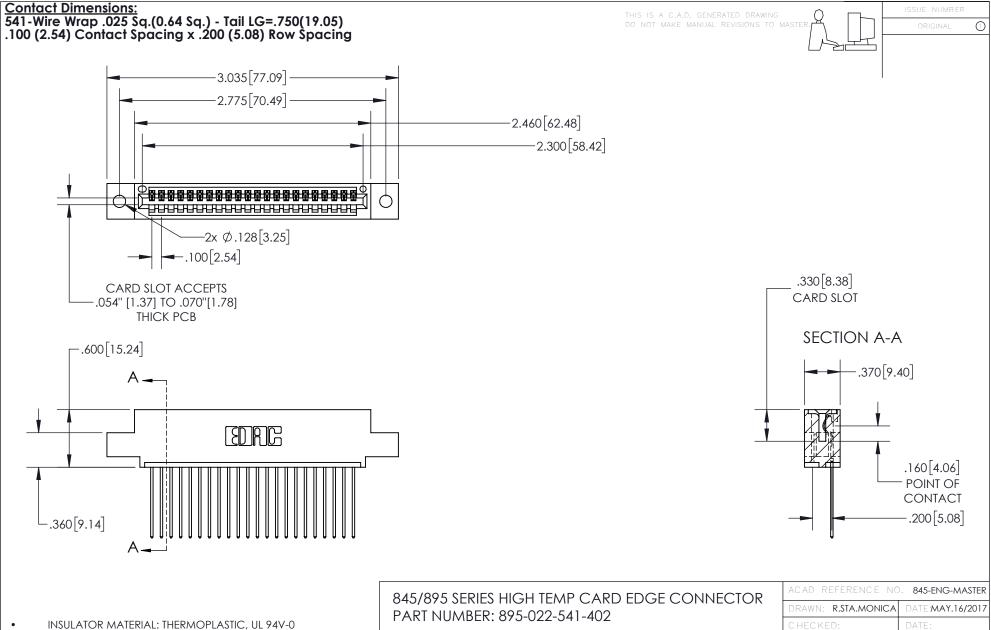

CONTACT MATERIAL; COPPER TIN ALLOY
CONTACT PLATING: GOLD ON THE MATING AREA, TIN PLATING
ON THE CONTACT TAILS, NICKEL UNDERPLATE

YOUR CONNECTION TO QUALITY & SERVICE

| ACAD REFERENCE NO. 845-ENG-MASTER |                  |  |
|-----------------------------------|------------------|--|
| DRAWN: R.STA.MONICA               | DATE:MAY.16/2017 |  |
| CHECKED:                          | DATE:            |  |
| SCALE: 1:1                        | SHEET 1 OF 2     |  |
| DRAWING NUMBER                    | ISSUE            |  |
| 845-ENG-MASTER                    | 1                |  |







INSULATOR MATERIAL: THERMOPLASTIC POLYESTER, UL 94V-0 DAP MATERIAL AVAILABLE UPON REQUEST

**Contact Code 558** 

CONTACT MATERIAL; COPPER ALLOY CONTACT PLATING: GOLD ON THE MATING AREA, TIN PLATING ON T