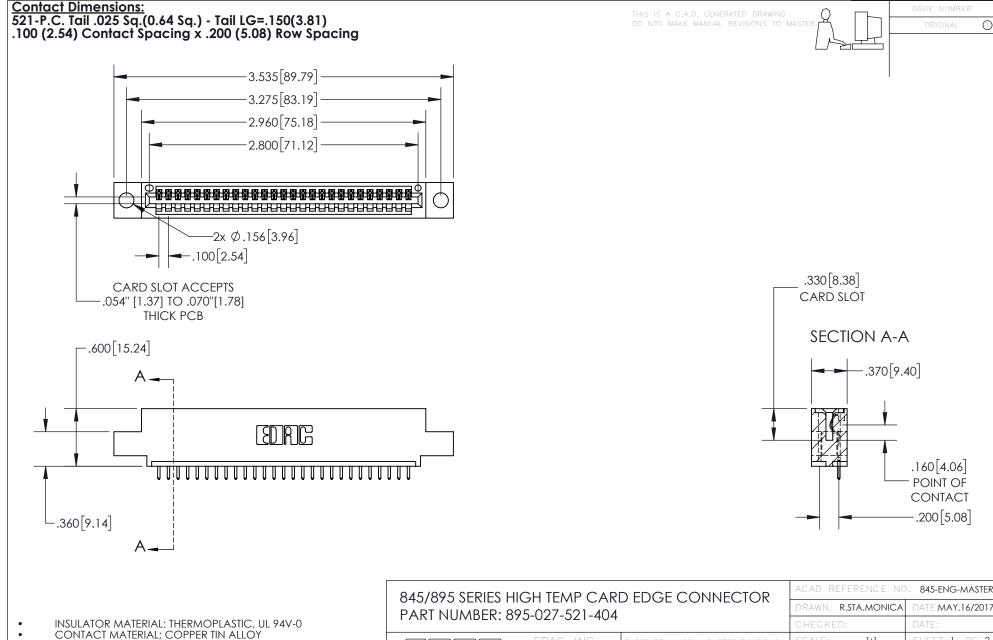

INSULATOR MATERIAL: THERMOPLASTIC, UL 94V-0
 CONTACT MATERIAL: COPPER TIN ALLOY
 CONTACT PLATING: GOLD ON THE MATING AREA, TIN PLATING
 ON THE CONTACT TAILS, NICKEL UNDERPLATE

EDAC INC
TORONTO, ONTARIO
CANADA

SCALE: 1:1 SHEET 1 OF 2

DRAWING NUMBER

845-ENG-MASTER 1

- INSULATOR MATERIAL: THERMOPLASTIC POLYESTER, UL 94V-0 DAP MATERIAL AVAILABLE UPON REQUEST
- CONTACT MATERIAL; COPPER ALLOY

CONTACT PLATING: GOLD ON THE MATING AREA, TIN PLATING ON THE CONTACT TAILS, NICKEL UNDERPLATE