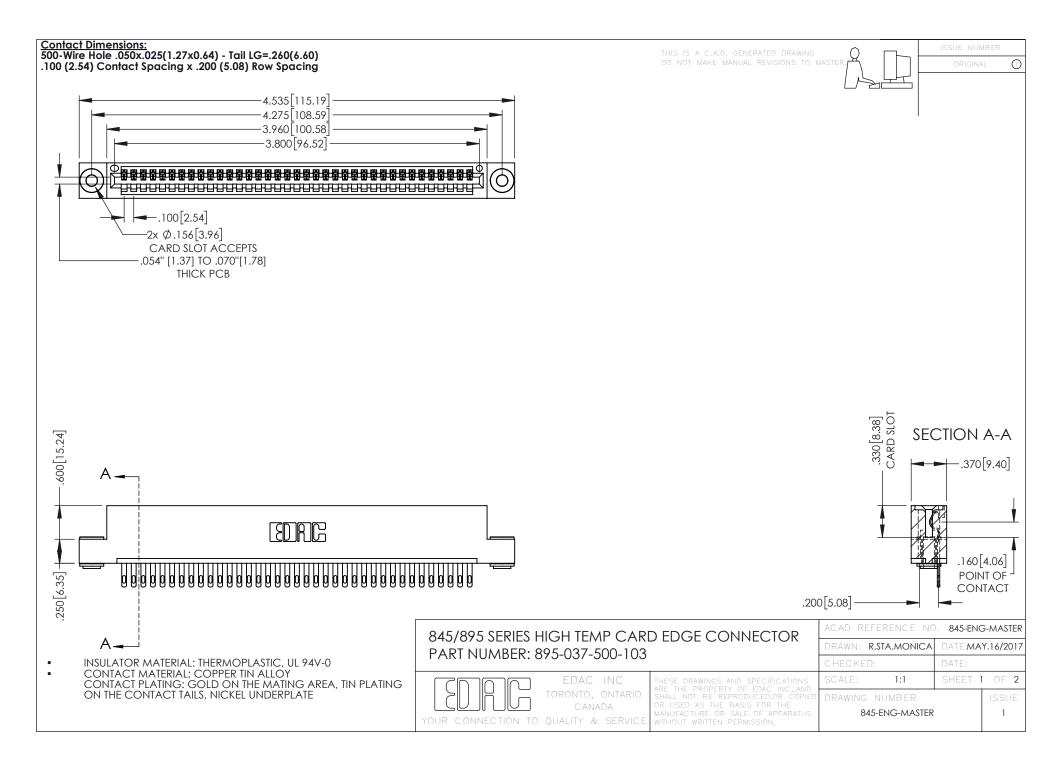

**Contact Code 558** Contact Code 559 Contact Code 560

- INSULATOR MATERIAL: THERMOPLASTIC POLYESTER, UL 94V-0 DAP MATERIAL AVAILABLE UPON REQUEST
- CONTACT MATERIAL; COPPER ALLOY

CONTACT PLATING: GOLD ON THE MATING AREA, TIN PLATING ON THE CONTACT TAILS, NICKEL UNDERPLATE

## 845/895 SERIES HIGH TEMP CARD EDGE CONNECTOR CONTACT CODE 555,556,558,559,560 DIMENSIONS

YOUR CONNECTION TO QUALITY & SERVICE

|   | ACAD REFERENCE NO. 845-ENG-MASTER |                  |
|---|-----------------------------------|------------------|
|   | DRAWN: R.STA.MONICA               | DATE:MAY.16/2017 |
|   | CHECKED:                          | DATE:            |
|   | SCALE: 1:1                        | SHEET 2 OF 2     |
| D | DRAWING NUMBER                    | ISSUE            |

845-ENG-MASTER