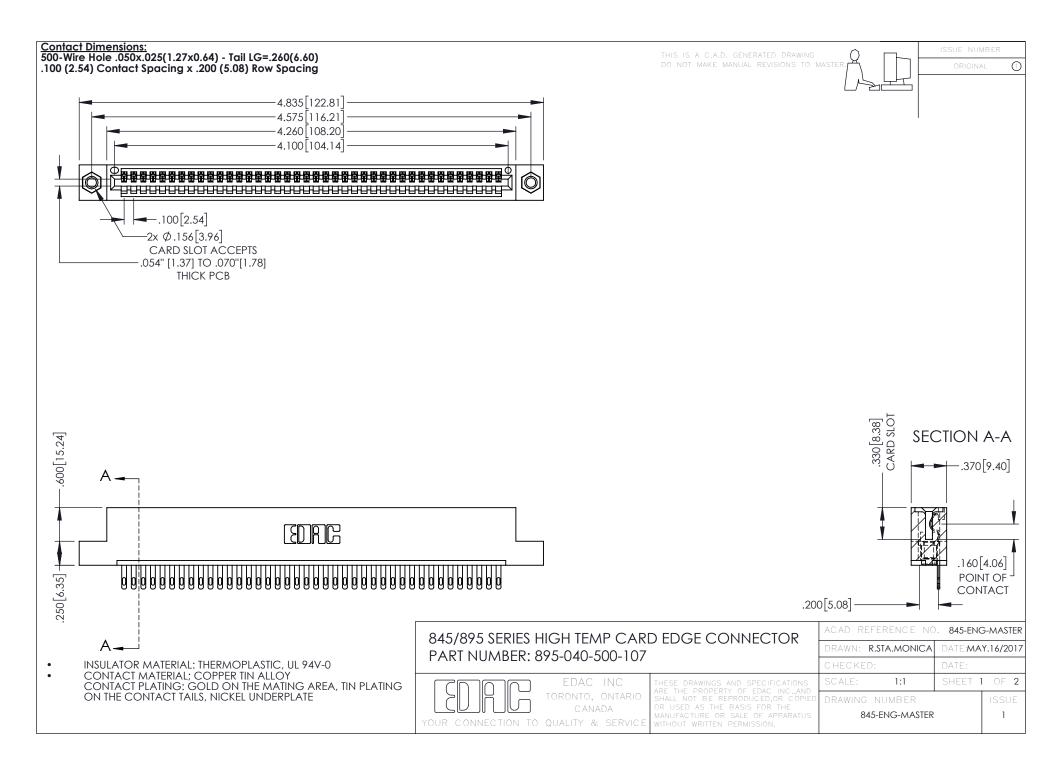

- INSULATOR MATERIAL: THERMOPLASTIC POLYESTER, UL 94V-0 DAP MATERIAL AVAILABLE UPON REQUEST
- CONTACT MATERIAL; COPPER ALLOY

**Contact Code 558** 

CONTACT PLATING: GOLD ON THE MATING AREA, TIN PLATING ON THE CONTACT TAILS, NICKEL UNDERPLATE

## 845/895 SERIES HIGH TEMP CARD EDGE CONNECTOR CONTACT CODE 555,556,558,559,560 DIMENSIONS

YOUR CONNECTION TO QUALITY & SERVICE

Contact Code 559

|   | ACAD REFERENCE NO   | . 845-ENG-MASTER |
|---|---------------------|------------------|
|   | DRAWN: R.STA.MONICA | DATE:MAY.16/2017 |
|   | CHECKED:            | DATE:            |
|   | SCALE: 1:1          | SHEET 2 OF 2     |
| D | DRAWING NUMBER      | ISSUE            |

Contact Code 560

845-ENG-MASTER