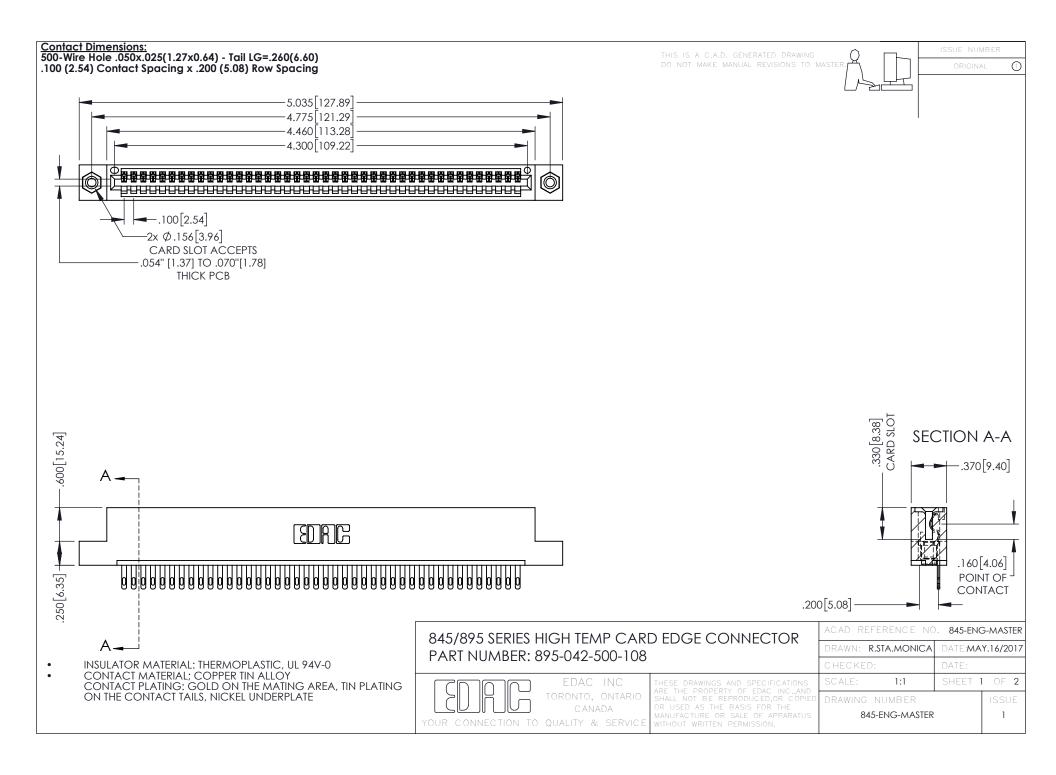

- INSULATOR MATERIAL: THERMOPLASTIC POLYESTER, UL 94V-0 DAP MATERIAL AVAILABLE UPON REQUEST
- CONTACT MATERIAL; COPPER ALLOY

**Contact Code 558** 

CONTACT PLATING: GOLD ON THE MATING AREA, TIN PLATING ON THE CONTACT TAILS, NICKEL UNDERPLATE

## 845/895 SERIES HIGH TEMP CARD EDGE CONNECTOR CONTACT CODE 555,556,558,559,560 DIMENSIONS

YOUR CONNECTION TO QUALITY & SERVICE

Contact Code 559

|   | ACAD REFERENCE NO   | . 845-ENG-MASTER |
|---|---------------------|------------------|
|   | DRAWN: R.STA.MONICA | DATE:MAY.16/2017 |
|   | CHECKED:            | DATE:            |
|   | SCALE: 1:1          | SHEET 2 OF 2     |
| D | DRAWING NUMBER      | ISSUE            |

Contact Code 560

845-ENG-MASTER