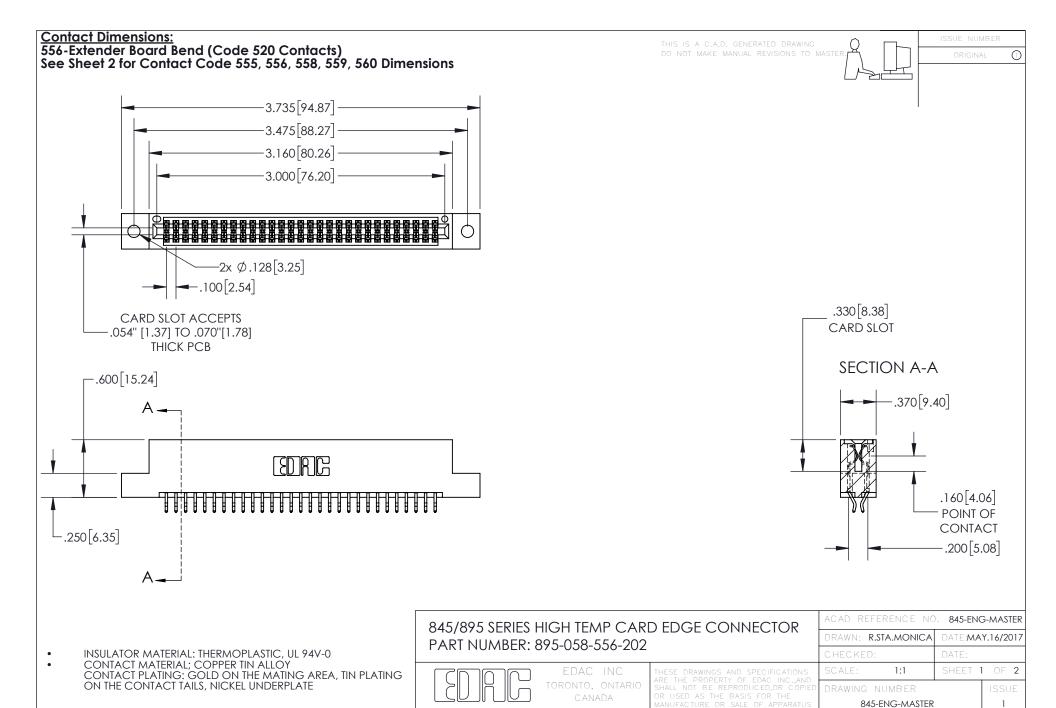

YOUR CONNECTION TO QUALITY & SERVICE

- INSULATOR MATERIAL: THERMOPLASTIC POLYESTER, UL 94V-0 DAP MATERIAL AVAILABLE UPON REQUEST
- CONTACT MATERIAL; COPPER ALLOY

CONTACT PLATING: GOLD ON THE MATING AREA, TIN PLATING ON THE CONTACT TAILS, NICKEL UNDERPLATE