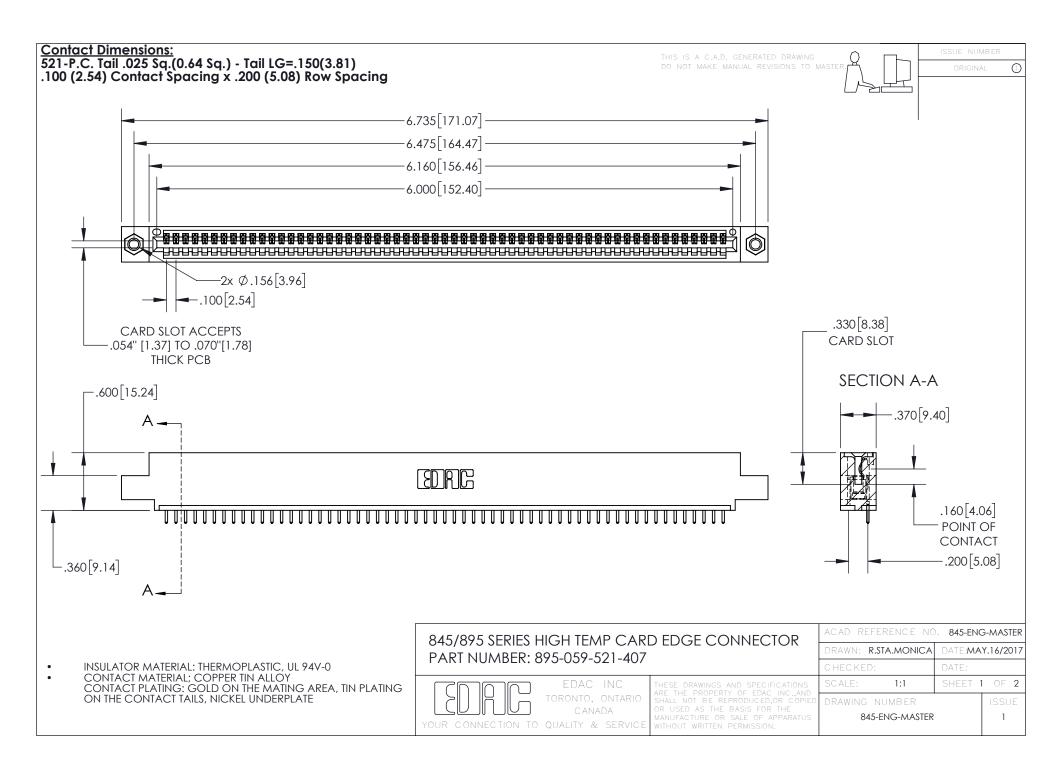

INSULATOR MATERIAL: THERMOPLASTIC POLYESTER, UL 94V-0 DAP MATERIAL AVAILABLE UPON REQUEST

**Contact Code 558** 

CONTACT MATERIAL; COPPER ALLOY CONTACT PLATING: GOLD ON THE MATING AREA, TIN PLATING ON THE CONTACT TAILS, NICKEL UNDERPLATE

## 845/895 SERIES HIGH TEMP CARD EDGE CONNECTOR CONTACT CODE 555,556,558,559,560 DIMENSIONS

YOUR CONNECTION TO QUALITY & SERVICE

Contact Code 559

|   | ACAD REFERENCE NO. 845-ENG-MASTER |                  |  |
|---|-----------------------------------|------------------|--|
|   | DRAWN: R.STA.MONICA               | DATE:MAY.16/2017 |  |
|   | CHECKED:                          | DATE:            |  |
|   | SCALE: 1:1                        | SHEET 2 OF 2     |  |
| D | DRAWING NUMBER                    | ISSUE            |  |

Contact Code 560

845-ENG-MASTER