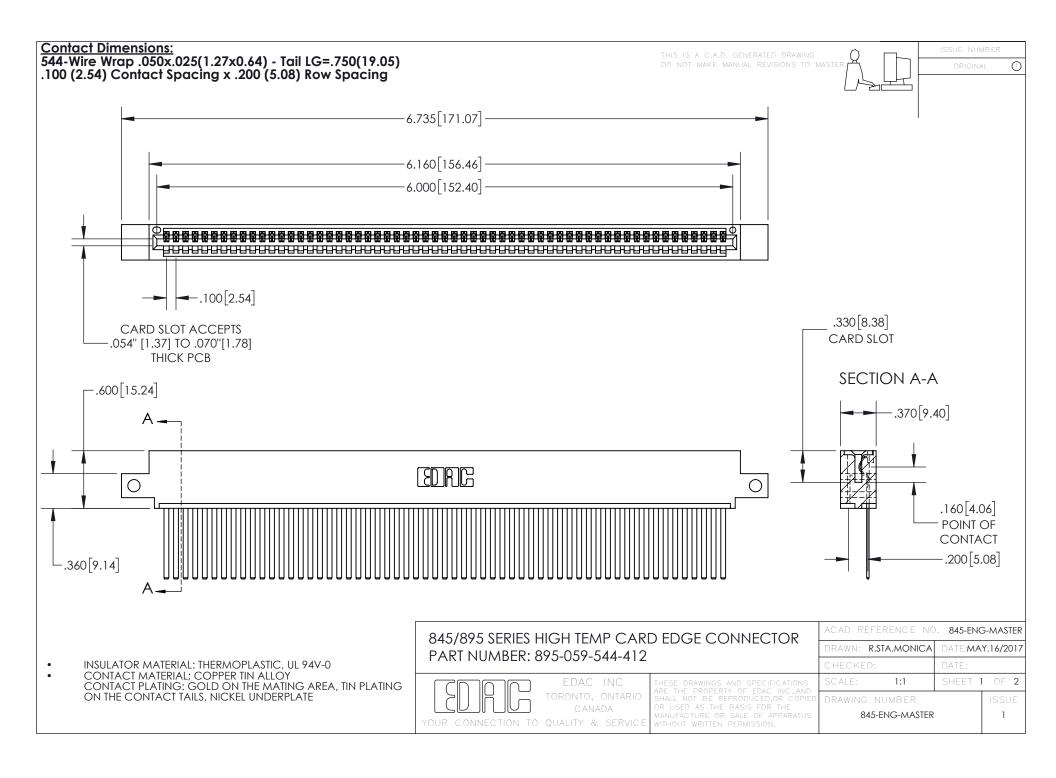

INSULATOR MATERIAL: THERMOPLASTIC POLYESTER, UL 94V-0 DAP MATERIAL AVAILABLE UPON REQUEST

**Contact Code 558** 

CONTACT MATERIAL; COPPER ALLOY CONTACT PLATING: GOLD ON THE MATING AREA, TIN PLATING ON THE CONTACT TAILS, NICKEL UNDERPLATE

## 845/895 SERIES HIGH TEMP CARD EDGE CONNECTOR CONTACT CODE 555,556,558,559,560 DIMENSIONS

YOUR CONNECTION TO QUALITY & SERVICE

Contact Code 559

|   | ACAD REFERENCE NO. 845-ENG-MASTER |                  |  |
|---|-----------------------------------|------------------|--|
|   | DRAWN: R.STA.MONICA               | DATE:MAY.16/2017 |  |
|   | CHECKED:                          | DATE:            |  |
|   | SCALE: 1:1                        | SHEET 2 OF 2     |  |
| D | DRAWING NUMBER                    | ISSUE            |  |

Contact Code 560

845-ENG-MASTER