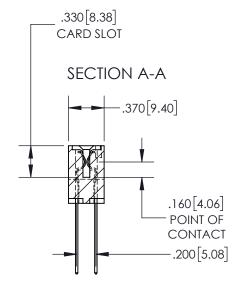

## 845/895 SERIES HIGH TEMP CARD EDGE CONNECTOR CONTACT CODE 555,556,558,559,560 DIMENSIONS

YOUR CONNECTION TO QUALITY & SERVICE

|   | ACAD REFERENCE NO   | . 845-ENG-MASTER |
|---|---------------------|------------------|
|   | DRAWN: R.STA.MONICA | DATE:MAY.16/2017 |
|   | CHECKED:            | DATE:            |
|   | SCALE: 1:1          | SHEET 2 OF 2     |
| D | DRAWING NUMBER      | ISSUE            |