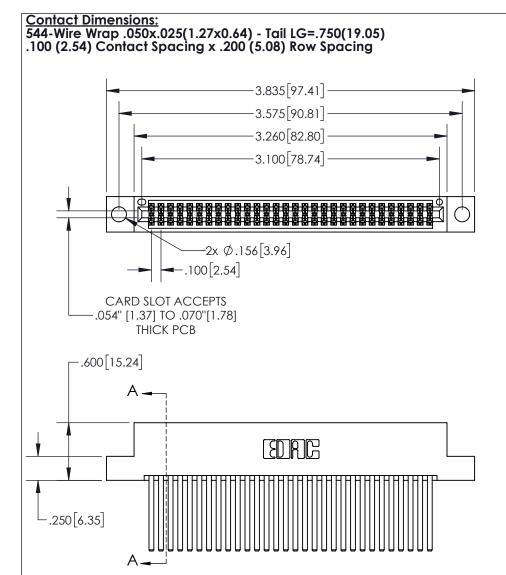

845/895 SERIES HIGH TEMP CARD EDGE CONNECTOR PART NUMBER: 895-060-544-204 INSULATOR MATERIAL: THERMOPLASTIC, UL 94V-0

CONTACT MATERIAL; COPPER TIN ALLOY
CONTACT PLATING: GOLD ON THE MATING AREA, TIN PLATING
ON THE CONTACT TAILS, NICKEL UNDERPLATE

- INSULATOR MATERIAL: THERMOPLASTIC POLYESTER, UL 94V-0 DAP MATERIAL AVAILABLE UPON REQUEST
- CONTACT MATERIAL; COPPER ALLOY

CONTACT PLATING: GOLD ON THE MATING AREA, TIN PLATING ON THE CONTACT TAILS, NICKEL UNDERPLATE