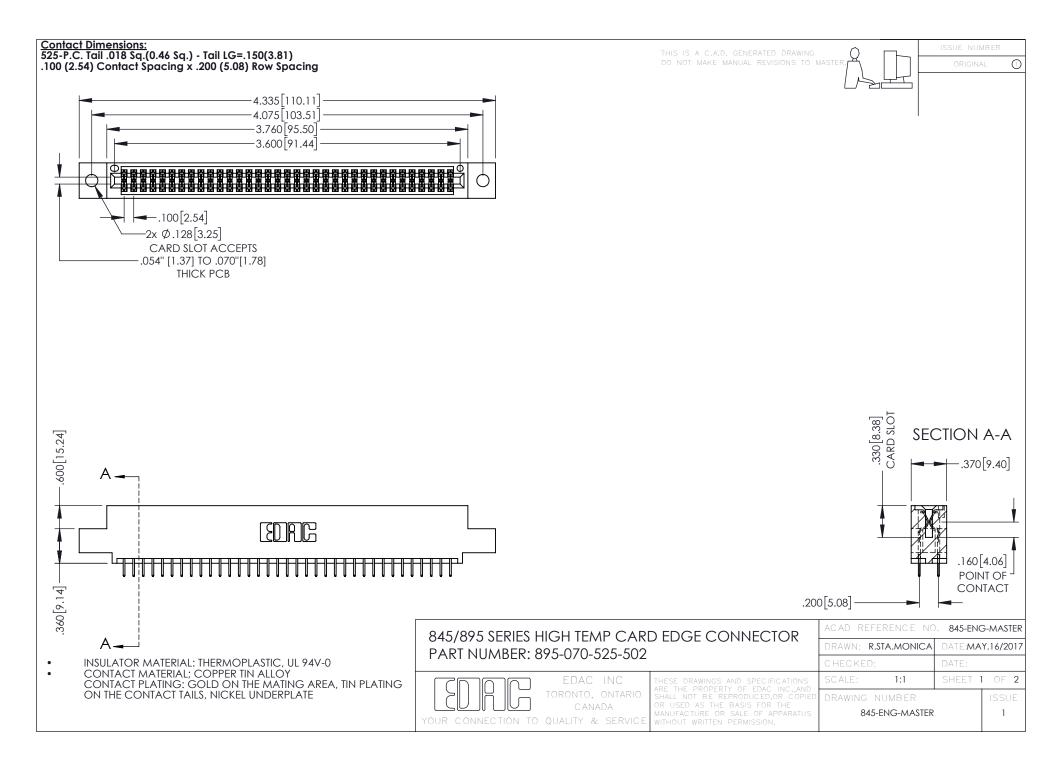

**Contact Code 558** Contact Code 559 Contact Code 560

- INSULATOR MATERIAL: THERMOPLASTIC POLYESTER, UL 94V-0 DAP MATERIAL AVAILABLE UPON REQUEST
- CONTACT MATERIAL; COPPER ALLOY

CONTACT PLATING: GOLD ON THE MATING AREA, TIN PLATING ON THE CONTACT TAILS, NICKEL UNDERPLATE

## 845/895 SERIES HIGH TEMP CARD EDGE CONNECTOR CONTACT CODE 555,556,558,559,560 DIMENSIONS

YOUR CONNECTION TO QUALITY & SERVICE

|   | ACAD REFERENCE NO. 845-ENG-MASTER |                  |
|---|-----------------------------------|------------------|
|   | DRAWN: R.STA.MONICA               | DATE:MAY.16/2017 |
|   | CHECKED:                          | DATE:            |
|   | SCALE: 1:1                        | SHEET 2 OF 2     |
| D | DRAWING NUMBER                    | ISSUE            |