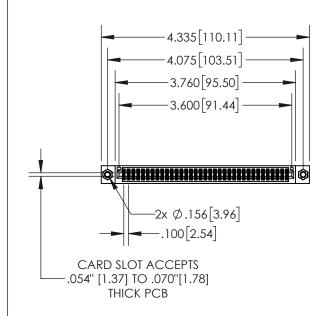

## **Contact Dimensions:**

541-Wire Wrap .025 Sq.(0.64 Sq.) - Tail LG=.750(19.05) .100 (2.54) Contact Spacing x .200 (5.08) Row Spacing

- 845/895 SERIES HIGH TEMP CARD EDGE CONNECTO PART NUMBER: 895-070-541-207
- CONTACT MATERIAL; COPPER TIN ALLOY
  CONTACT PLATING: GOLD ON THE MATING AREA, TIN PLATING
  ON THE CONTACT TAILS, NICKEL UNDERPLATE

INSULATOR MATERIAL: THERMOPLASTIC, UL 94V-0

| HIS IS A C.A.D. GENERATED DRAWING    |         |   |
|--------------------------------------|---------|---|
| NOT MAKE MANUAL REVISIONS TO MASTER. | 쓰     ] |   |
|                                      | .\      | - |
|                                      |         |   |
|                                      |         |   |