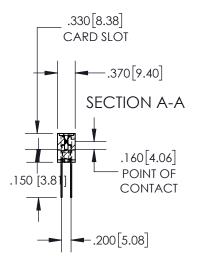

## **Contact Dimensions:**

541-Wire Wrap .025 Sq.(0.64 Sq.) - Tail LG=.750(19.05) .100 (2.54) Contact Spacing x .200 (5.08) Row Spacing

- 845/895 SERIES HIGH TEMP CARD EDGE CONNECTO PART NUMBER: 895-070-541-207
- CONTACT MATERIAL; COPPER TIN ALLOY
  CONTACT PLATING: GOLD ON THE MATING AREA, TIN PLATING
  ON THE CONTACT TAILS, NICKEL UNDERPLATE

INSULATOR MATERIAL: THERMOPLASTIC, UL 94V-0

| HIS IS A C.A.D. GENERATED DRAWING    |         |   |
|--------------------------------------|---------|---|
| NOT MAKE MANUAL REVISIONS TO MASTER. | 쓰     ] |   |
|                                      | .\      | - |
|                                      |         |   |
|                                      |         |   |