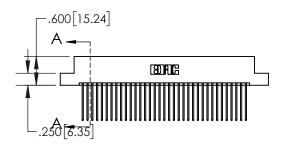

## **Contact Dimensions:**

541-Wire Wrap .025 Sq.(0.64 Sq.) - Tail LG=.750(19.05) .100 (2.54) Contact Spacing x .200 (5.08) Row Spacing

- 845/895 SERIES HIGH TEMP CARD EDGE CONNECTO PART NUMBER: 895-070-541-207
- CONTACT MATERIAL; COPPER TIN ALLOY
  CONTACT PLATING: GOLD ON THE MATING AREA, TIN PLATING
  ON THE CONTACT TAILS, NICKEL UNDERPLATE

INSULATOR MATERIAL: THERMOPLASTIC, UL 94V-0

| HIS IS A C.A.D. GENERATED DRAWING    |         |   |
|--------------------------------------|---------|---|
| NOT MAKE MANUAL REVISIONS TO MASTER. | 쓰     ] |   |
|                                      | .\      | - |
|                                      |         |   |
|                                      |         |   |