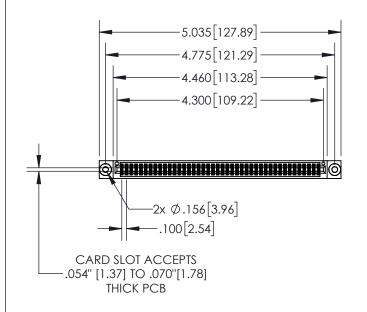

1

|          | .330[8.38]<br>CARD SLOT           |  |  |  |  |
|----------|-----------------------------------|--|--|--|--|
| -        | .370[9.40]                        |  |  |  |  |
|          | SECTION A-A                       |  |  |  |  |
| .150.3.8 | .160[4.06]<br>POINT OF<br>CONTACT |  |  |  |  |
|          | <b>─</b> .200[5.08]               |  |  |  |  |

| 845/ | 895 SERIES HIGH | H TEMP CARE | EDGE C | ONNECTOR |
|------|-----------------|-------------|--------|----------|
| PAR  | T NUMBER: 895-  | 084-521-503 |        |          |

| ACAD REFERENCE NO   | . 845-ENG-MASTER |
|---------------------|------------------|
| DRAWN: R.STA.MONICA | DATE:MAY.16/2017 |
| CHECKED:            | DATE:            |
| SCALE: 1:2          | SHEET 1 OF 2     |
| DRAWING NUMBER      | ISSUE            |

845-ENG-MASTER

- INSULATOR MATERIAL: THERMOPLASTIC POLYESTER, UL 94V-0 DAP MATERIAL AVAILABLE UPON REQUEST
- CONTACT MATERIAL; COPPER ALLOY

CONTACT PLATING: GOLD ON THE MATING AREA, TIN PLATING ON THE CONTACT TAILS, NICKEL UNDERPLATE