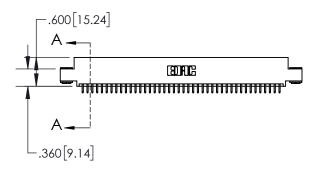

1

|          | .330[8.38]<br>CARD SLOT           |  |  |  |  |
|----------|-----------------------------------|--|--|--|--|
| -        | .370[9.40]                        |  |  |  |  |
|          | SECTION A-A                       |  |  |  |  |
| .150.3.8 | .160[4.06]<br>POINT OF<br>CONTACT |  |  |  |  |
|          | <b>─</b> .200[5.08]               |  |  |  |  |

## 845/895 SERIES HIGH TEMP CARD EDGE CONNECTOR CONTACT CODE 555,556,558,559,560 DIMENSIONS

YOUR CONNECTION TO QUALITY & SERVICE

|   | ACAD REFERENCE NO. 845-ENG-MASTER |                  |  |  |  |
|---|-----------------------------------|------------------|--|--|--|
|   | DRAWN: R.STA.MONICA               | DATE:MAY.16/2017 |  |  |  |
|   | CHECKED:                          | DATE:            |  |  |  |
|   | SCALE: 1:1                        | SHEET 2 OF 2     |  |  |  |
| D | DRAWING NUMBER                    | ISSUE            |  |  |  |

845-ENG-MASTER