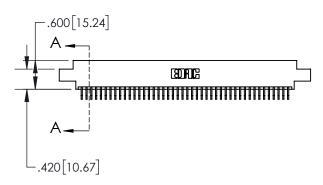

1

| .330[8.38]<br>CARD SLOT           |  |  |  |
|-----------------------------------|--|--|--|
| 370[9.40]<br>SECTION A-A          |  |  |  |
| .160[4.06]<br>POINT OF<br>CONTACT |  |  |  |
| 200[5.08]                         |  |  |  |