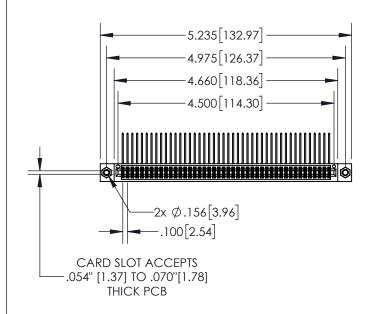

|  | 845/895 SERIES HIGH TEMP CARD EDGE CONNECTOR PART NUMBER: 895-088-559-807 |
|--|---------------------------------------------------------------------------|
|--|---------------------------------------------------------------------------|

**Contact Dimensions:** 

559-90 Degree Bend (Code 541 Contacts) See Sheet 2 for Contact Code 555, 556, 558, 559, 560 Dimensions

- INSULATOR MATERIAL: THERMOPLASTIC, UL 94V-0
- CONTACT MATERIAL; COPPER TIN ALLOY CONTACT PLATING: GOLD ON THE MATING AREA, TIN PLATING ON THE CONTACT TAILS, NICKEL UNDERPLATE