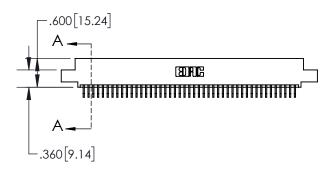

| .330[8.38]<br>CARD SLOT |  |  |  |  |  |
|-------------------------|--|--|--|--|--|
| .160[4.06]              |  |  |  |  |  |
| POINT OF CONTACT        |  |  |  |  |  |

ACAD REFERENCE NO. 845-ENG-MASTER