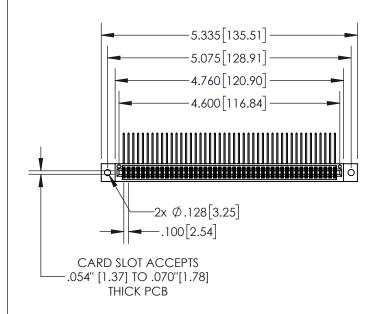

| .330[8.38]<br>CARD SLOT |  |  |  |  |  |
|-------------------------|--|--|--|--|--|
| .160[4.06]              |  |  |  |  |  |
| POINT OF CONTACT        |  |  |  |  |  |

ACAD REFERENCE NO. 845-ENG-MASTER

| PART NUMBER: 895-090-559-502 |                   |                                                                   | DRAWN:         | r.sta.monica | DATE:MA | Y.16/2017 |
|------------------------------|-------------------|-------------------------------------------------------------------|----------------|--------------|---------|-----------|
|                              |                   |                                                                   | CHECKE         | D:           | DATE:   |           |
|                              |                   | THESE DRAWINGS AND SPECIFICATIONS ARE THE PROPERTY OF EDAC INCAND | SCALE:         | 1:2          | SHEET 1 | OF 2      |
|                              | TORONTO, ONTARIO  | SHALL NOT BE REPRODUCED,OR COPIED OR USED AS THE BASIS FOR THE    | DRAWING        | NUMBER       |         | ISSUE     |
| YOUR CONNECTION TO           | CANADA            | MANUFACTURE OR SALE OF APPARATUS                                  | 845-ENG-MASTER |              |         | 1         |
| TOOK CONNECTION TO           | QUALITI & SERVICE | WITHOUT WRITTEN PERMISSION.                                       |                |              |         |           |