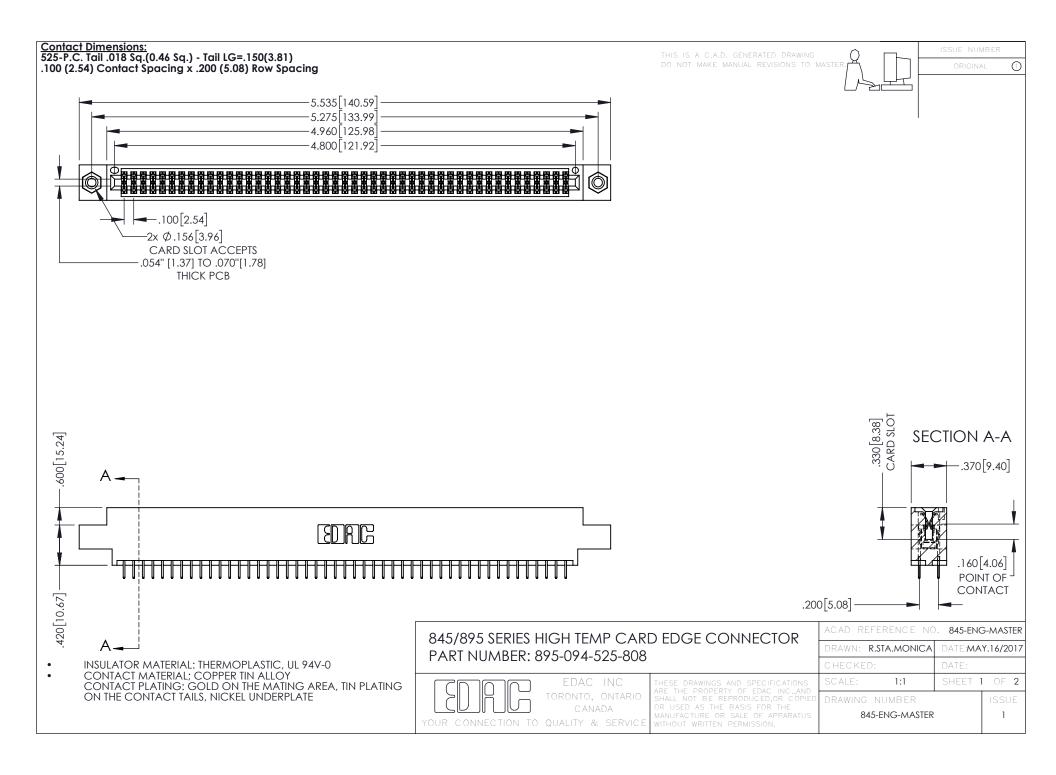

- INSULATOR MATERIAL: THERMOPLASTIC POLYESTER, UL 94V-0 DAP MATERIAL AVAILABLE UPON REQUEST
- CONTACT MATERIAL; COPPER ALLOY

**Contact Code 558** 

CONTACT PLATING: GOLD ON THE MATING AREA, TIN PLATING ON THE CONTACT TAILS, NICKEL UNDERPLATE

## 845/895 SERIES HIGH TEMP CARD EDGE CONNECTOR CONTACT CODE 555,556,558,559,560 DIMENSIONS

YOUR CONNECTION TO QUALITY & SERVICE

Contact Code 559

|   | ACAD REFERENCE NO   | . 845-ENG-MASTER |
|---|---------------------|------------------|
|   | DRAWN: R.STA.MONICA | DATE:MAY.16/2017 |
|   | CHECKED:            | DATE:            |
|   | SCALE: 1:1          | SHEET 2 OF 2     |
| D | DRAWING NUMBER      | ISSUE            |

Contact Code 560

845-ENG-MASTER