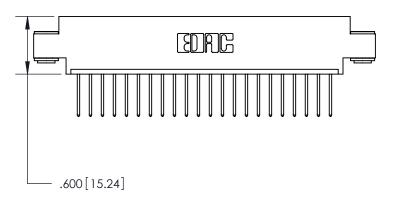

PART NUMBER: 896-022-522-603

THIS IS A C.A.D. GENERATED DRAWING DO NOT MAKE MANUAL REVISIONS TO MASTER.

ISSUE NUMBER

.165[4.19]

.375 [9.54]

ORIGINAL

1

.060 [1.52] .125(3.18) to .210(5.33) **Outside Tails** .125(3.18) to .210(5.33) **Outside Tails** 