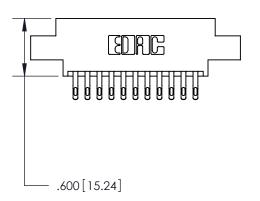

THIS IS A C.A.D. GENERATED DRAWING DO NOT MAKE MANUAL REVISIONS TO MASTER.

ISSUE NUMBER

.165[4.19]

.375 [9.54]

ORIGINAL

1

.060 [1.52] .125(3.18) to .210(5.33) **Outside Tails** .125(3.18) to .210(5.33) **Outside Tails** 