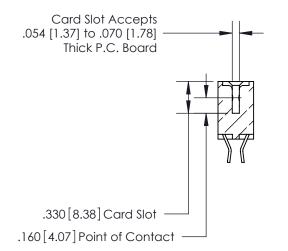

## 846/896 SERIES HIGH TEMP CARD EDGE CONNECTOR CONTACT CODE 555,556,558,559,560 DIMENSIONS

.150 [3.81]

YOUR CONNECTION TO QUALITY & SERVICE

**Contact Code 559** 

**EDAC INC** TORONTO, ONTARIO CANADA

THESE DRAWINGS AND SPECIFICATIONS ARE THE PROPERTY OF EDAC INC.,AND SHALL NOT BE REPRODUCED, OR COPIED OR USED AS THE BASIS FOR THE MANUFACTURE OR SALE OF APPARATUS WITHOUT WRITTEN PERMISSION.