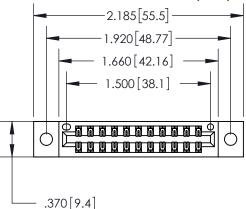

THIS IS A C.A.D. GENERATED DRAWING DO NOT MAKE MANUAL REVISIONS TO MASTER.

ISSUE NUMBER ORIGINAL

846/896 SERIES HIGH TEMP CARD EDGE CONNECTOR PART NUMBER: 896-022-555-802

**EDAC INC** TORONTO, ONTARIO CANADA

<u>Contact Dimensions:</u> 555-Extender Board Bend (Code 500 Contacts) See Sheet 2 for Contact Code 555, 556, 558, 559, 560 Dimensions

INSULATOR MATERIAL: THERMOPLASTIC POLYESTER, UL 94V-0 CONTACT MATERIAL; COPPER, NICKEL, TIN ALLOY CA-725 CONTACT PLATING: GOLD ON THE MATING AREA, TIN-LEAD ON THE CONTACT TAILS, NICKEL UNDERPLATE