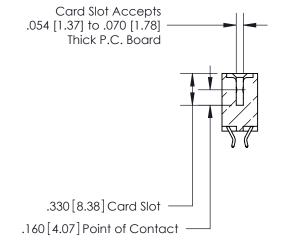

**Contact Code 558** 

**Contact Code 560** 

INSULATOR MATERIAL: THERMOPLASTIC POLYESTER, UL 94V-0 CONTACT MATERIAL; COPPER, NICKEL, TIN ALLOY CA-725 CONTACT PLATING: GOLD ON THE MATING AREA, TIN-LEAD ON THE CONTACT TAILS, NICKEL UNDERPLATE