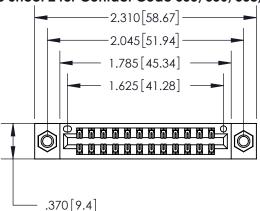

THIS IS A C.A.D. GENERATED DRAWING DO NOT MAKE MANUAL REVISIONS TO MASTER.

ISSUE NUMBER ORIGINAL

846/896 SERIES HIGH TEMP CARD EDGE CONNECTOR PART NUMBER: 896-024-556-207

**EDAC INC** TORONTO, ONTARIO CANADA

<u>Contact Dimensions:</u> 556-Extender Board Bend (Code 520 Contacts) See Sheet 2 for Contact Code 555, 556, 558, 559, 560 Dimensions

- INSULATOR MATERIAL: THERMOPLASTIC POLYESTER, UL 94V-0 CONTACT MATERIAL; COPPER, NICKEL, TIN ALLOY CA-725
- CONTACT PLATING: GOLD ON THE MATING AREA, TIN-LEAD ON THE CONTACT TAILS, NICKEL UNDERPLATE