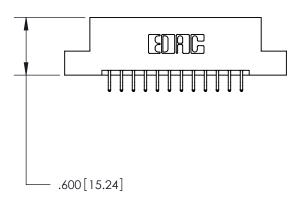

THIS IS A C.A.D. GENERATED DRAWING DO NOT MAKE MANUAL REVISIONS TO MASTER.

ISSUE NUMBER

.165[4.19]

.375 [9.54]

ORIGINAL

1

.060 [1.52] .125(3.18) to .210(5.33) **Outside Tails** .125(3.18) to .210(5.33) **Outside Tails** 