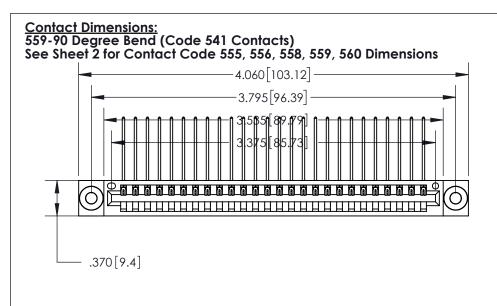

846/896 SERIES HIGH TEMP CARD EDGE CONNECTOR PART NUMBER: 896-026-559-103

YOUR CONNECTION TO QUALITY & SERVICE

**EDAC INC** TORONTO, ONTARIO CANADA

THESE DRAWINGS AND SPECIFICATIONS ARE THE PROPERTY OF EDAC INC.,AND SHALL NOT BE REPRODUCED, OR COPIED OR USED AS THE BASIS FOR THE MANUFACTURE OR SALE OF APPARATUS WITHOUT WRITTEN PERMISSION.

| ACAD REFERENCE NO. | 846-ENG-MASTER   |
|--------------------|------------------|
| DRAWN: J.LEE       | DATE: APR. 22/09 |
| CHECKED:           | DATE:            |
| SCALE: 1:1         | SHEET 1 OF 2     |
| DRAWING NUMBER     | ISSUE            |
| 846-ENG-MASTER     | 1                |