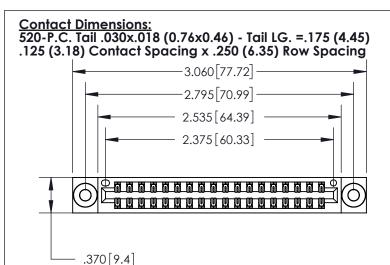

INSULATOR MATERIAL: THERMOPLASTIC POLYESTER, UL 94V-0 CONTACT MATERIAL; COPPER, NICKEL, TIN ALLOY CA-725

CONTACT PLATING: GOLD ON THE MATING AREA, TIN-LEAD ON THE CONTACT TAILS, NICKEL UNDERPLATE

THIS IS A C.A.D. GENERATED DRAWING DO NOT MAKE MANUAL REVISIONS TO MASTER.

| 846/896 SERIES | HIGH TEMP  | CARD  | EDGE | CONNE | CTOR |
|----------------|------------|-------|------|-------|------|
| PART NUMBER    | 896-036-52 | 0-203 |      |       |      |

YOUR CONNECTION TO QUALITY & SERVICE