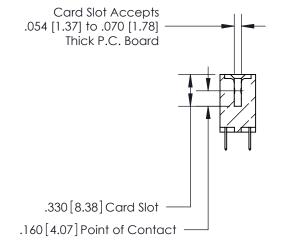

**Contact Code 560** 

INSULATOR MATERIAL: THERMOPLASTIC POLYESTER, UL 94V-0 CONTACT MATERIAL; COPPER, NICKEL, TIN ALLOY CA-725 CONTACT PLATING: GOLD ON THE MATING AREA, TIN-LEAD ON THE CONTACT TAILS, NICKEL UNDERPLATE

**Contact Code 558** 

## 846/896 SERIES HIGH TEMP CARD EDGE CONNECTOR CONTACT CODE 555,556,558,559,560 DIMENSIONS

.150 [3.81]

YOUR CONNECTION TO QUALITY & SERVICE

**Contact Code 559** 

**EDAC INC** TORONTO, ONTARIO CANADA

THESE DRAWINGS AND SPECIFICATIONS ARE THE PROPERTY OF EDAC INC.,AND SHALL NOT BE REPRODUCED, OR COPIED OR USED AS THE BASIS FOR THE MANUFACTURE OR SALE OF APPARATUS WITHOUT WRITTEN PERMISSION.