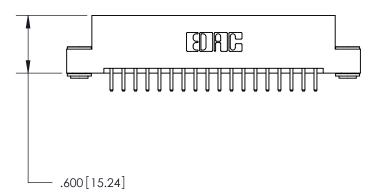

THIS IS A C.A.D. GENERATED DRAWING DO NOT MAKE MANUAL REVISIONS TO MASTER.

ISSUE NUMBER

.165[4.19]

.375 [9.54]

ORIGINAL

1

.060 [1.52] .125(3.18) to .210(5.33) **Outside Tails** .125(3.18) to .210(5.33) **Outside Tails** 