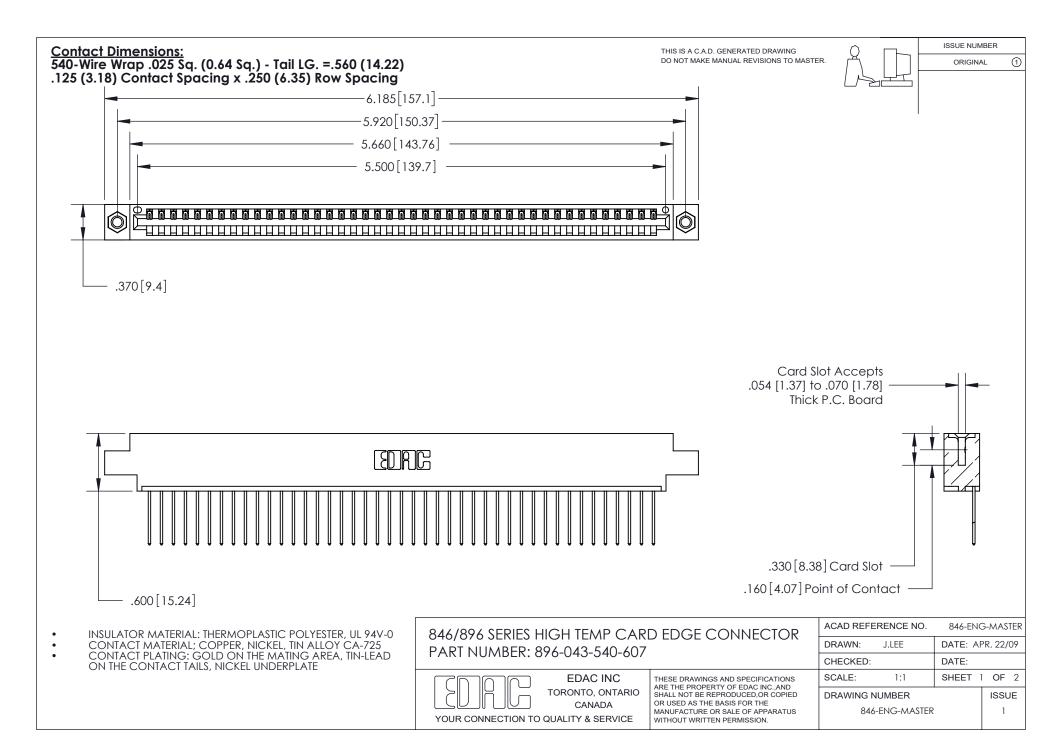

THIS IS A C.A.D. GENERATED DRAWING DO NOT MAKE MANUAL REVISIONS TO MASTER.

ISSUE NUMBER ORIGINAL

1

**Contact Code 555** 

**Contact Code 556** 

INSULATOR MATERIAL: THERMOPLASTIC POLYESTER, UL 94V-0 CONTACT MATERIAL; COPPER, NICKEL, TIN ALLOY CA-725 CONTACT PLATING: GOLD ON THE MATING AREA, TIN-LEAD ON THE CONTACT TAILS, NICKEL UNDERPLATE