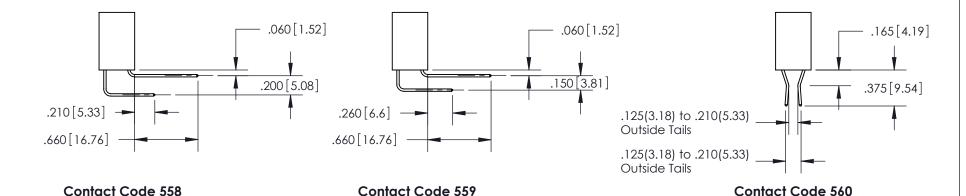

THIS IS A C.A.D. GENERATED DRAWING DO NOT MAKE MANUAL REVISIONS TO MASTER.

ISSUE NUMBER ORIGINAL

1

**Contact Code 555** 

**Contact Code 556** 

INSULATOR MATERIAL: THERMOPLASTIC POLYESTER, UL 94V-0 CONTACT MATERIAL; COPPER, NICKEL, TIN ALLOY CA-725 CONTACT PLATING: GOLD ON THE MATING AREA, TIN-LEAD ON THE CONTACT TAILS, NICKEL UNDERPLATE

## 846/896 SERIES HIGH TEMP CARD EDGE CONNECTOR CONTACT CODE 555,556,558,559,560 DIMENSIONS

YOUR CONNECTION TO QUALITY & SERVICE

**EDAC INC** TORONTO, ONTARIO CANADA

THESE DRAWINGS AND SPECIFICATIONS ARE THE PROPERTY OF EDAC INC.,AND SHALL NOT BE REPRODUCED, OR COPIED OR USED AS THE BASIS FOR THE MANUFACTURE OR SALE OF APPARATUS WITHOUT WRITTEN PERMISSION.