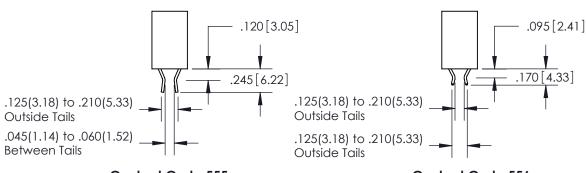

THIS IS A C.A.D. GENERATED DRAWING DO NOT MAKE MANUAL REVISIONS TO MASTER.

ISSUE NUMBER ORIGINAL

1

**Contact Code 555** 

**Contact Code 556** 

INSULATOR MATERIAL: THERMOPLASTIC POLYESTER, UL 94V-0 CONTACT MATERIAL; COPPER, NICKEL, TIN ALLOY CA-725 CONTACT PLATING: GOLD ON THE MATING AREA, TIN-LEAD ON THE CONTACT TAILS, NICKEL UNDERPLATE

## 846/896 SERIES HIGH TEMP CARD EDGE CONNECTOR CONTACT CODE 555,556,558,559,560 DIMENSIONS

YOUR CONNECTION TO QUALITY & SERVICE

**EDAC INC** TORONTO, ONTARIO CANADA

THESE DRAWINGS AND SPECIFICATIONS ARE THE PROPERTY OF EDAC INC.,AND SHALL NOT BE REPRODUCED, OR COPIED OR USED AS THE BASIS FOR THE MANUFACTURE OR SALE OF APPARATUS WITHOUT WRITTEN PERMISSION.