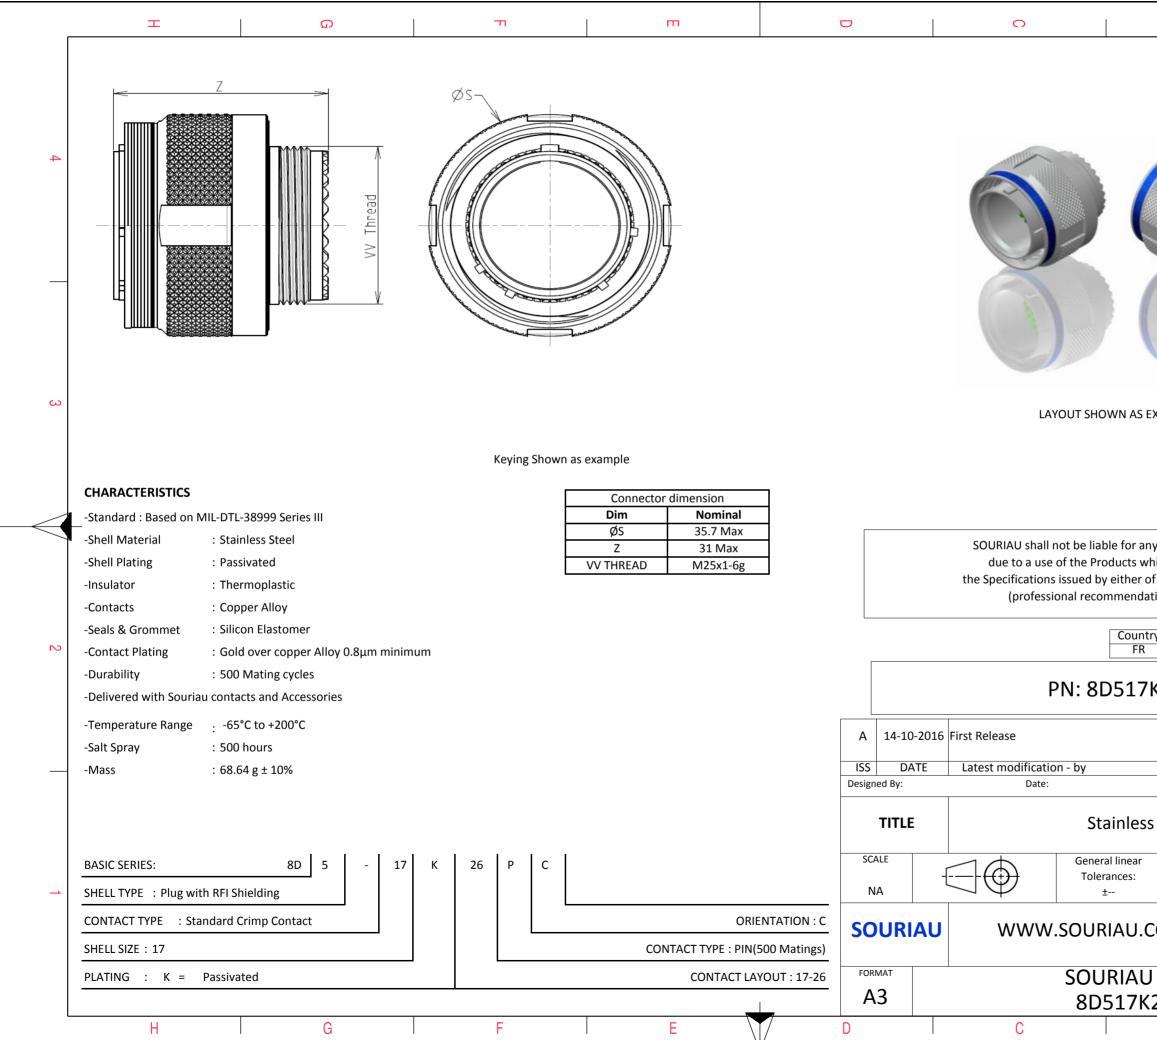

| Φ                                                                                                                                                                  |                               |                             |
|--------------------------------------------------------------------------------------------------------------------------------------------------------------------|-------------------------------|-----------------------------|
|                                                                                                                                                                    |                               | 4                           |
| AS EXAMPLE                                                                                                                                                         |                               | 3                           |
| r any non-conformit<br>s which does not con<br>er of the Parties or b<br>ndation, technical no<br>untry Jurisd<br>FR<br>.7K26PC                                    | mply with<br>by a third party | 2                           |
|                                                                                                                                                                    |                               | MOD N°                      |
| CUSTOMER DRAWING SS Steel Plug 8D series NPRDS / PROJECT 859 This document is the property of SOURIAU it must not be reproduced or communicated without permission |                               | erty of<br>ed or<br>mission |
| AU DRG N°<br>7K26PC-C<br>B                                                                                                                                         | A                             | 1/2                         |
| D                                                                                                                                                                  | I A                           |                             |