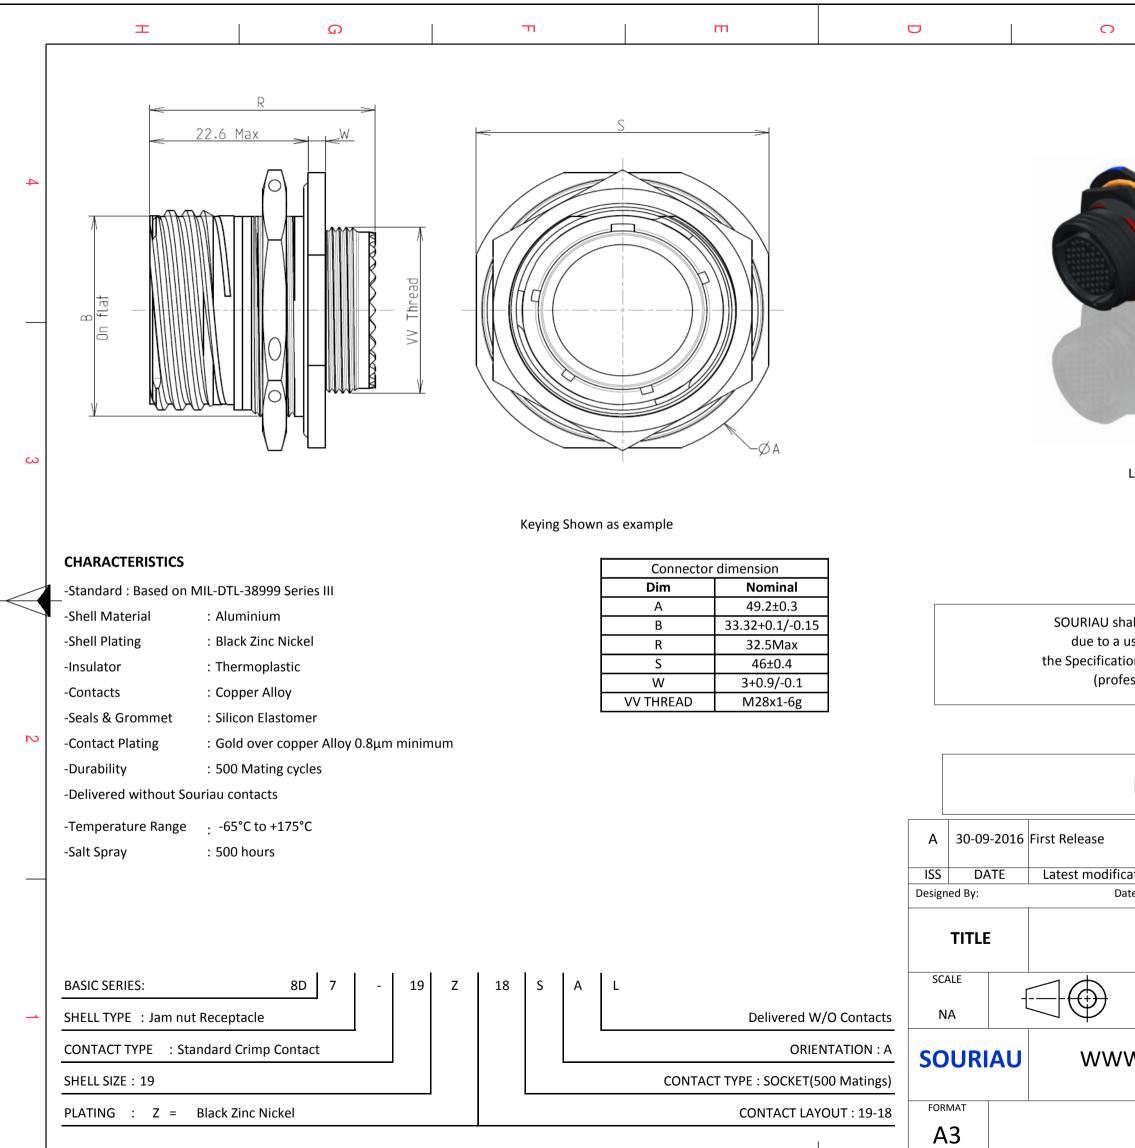

F

Е

D

С

Н

G

|                                                                                                                                                                                                                                                                                                                 | σ                         | Þ                |              |   |  |  |
|-----------------------------------------------------------------------------------------------------------------------------------------------------------------------------------------------------------------------------------------------------------------------------------------------------------------|---------------------------|------------------|--------------|---|--|--|
|                                                                                                                                                                                                                                                                                                                 |                           |                  |              | 4 |  |  |
| LAYOUT SHON                                                                                                                                                                                                                                                                                                     | WN AS EXAMPLE             |                  |              | 3 |  |  |
| all not be liable for any non-conformity or damage<br>use of the Products which does not comply with<br>ons issued by either of the Parties or by a third party<br>essional recommendation, technical notice.)<br>Country       Jurisdiction & Control List         FR       Not Listed         PN: 8D719Z18SAL |                           |                  |              |   |  |  |
| ation - by<br>te:                                                                                                                                                                                                                                                                                               |                           | CUSTOMER DRAWING | MOD N°       |   |  |  |
| Aluminium Receptacle 8D series General linear Tolerances: 859                                                                                                                                                                                                                                                   |                           |                  |              |   |  |  |
| ±     This document is the property of SOURIAU       W.SOURIAU.COM     it must not be reproduced or communicated without permission                                                                                                                                                                             |                           |                  |              |   |  |  |
|                                                                                                                                                                                                                                                                                                                 | RIAU DRG N°<br>19Z18SAL-C |                  | SHEET<br>1/2 |   |  |  |
|                                                                                                                                                                                                                                                                                                                 | B                         | A                |              |   |  |  |
|                                                                                                                                                                                                                                                                                                                 |                           |                  |              |   |  |  |