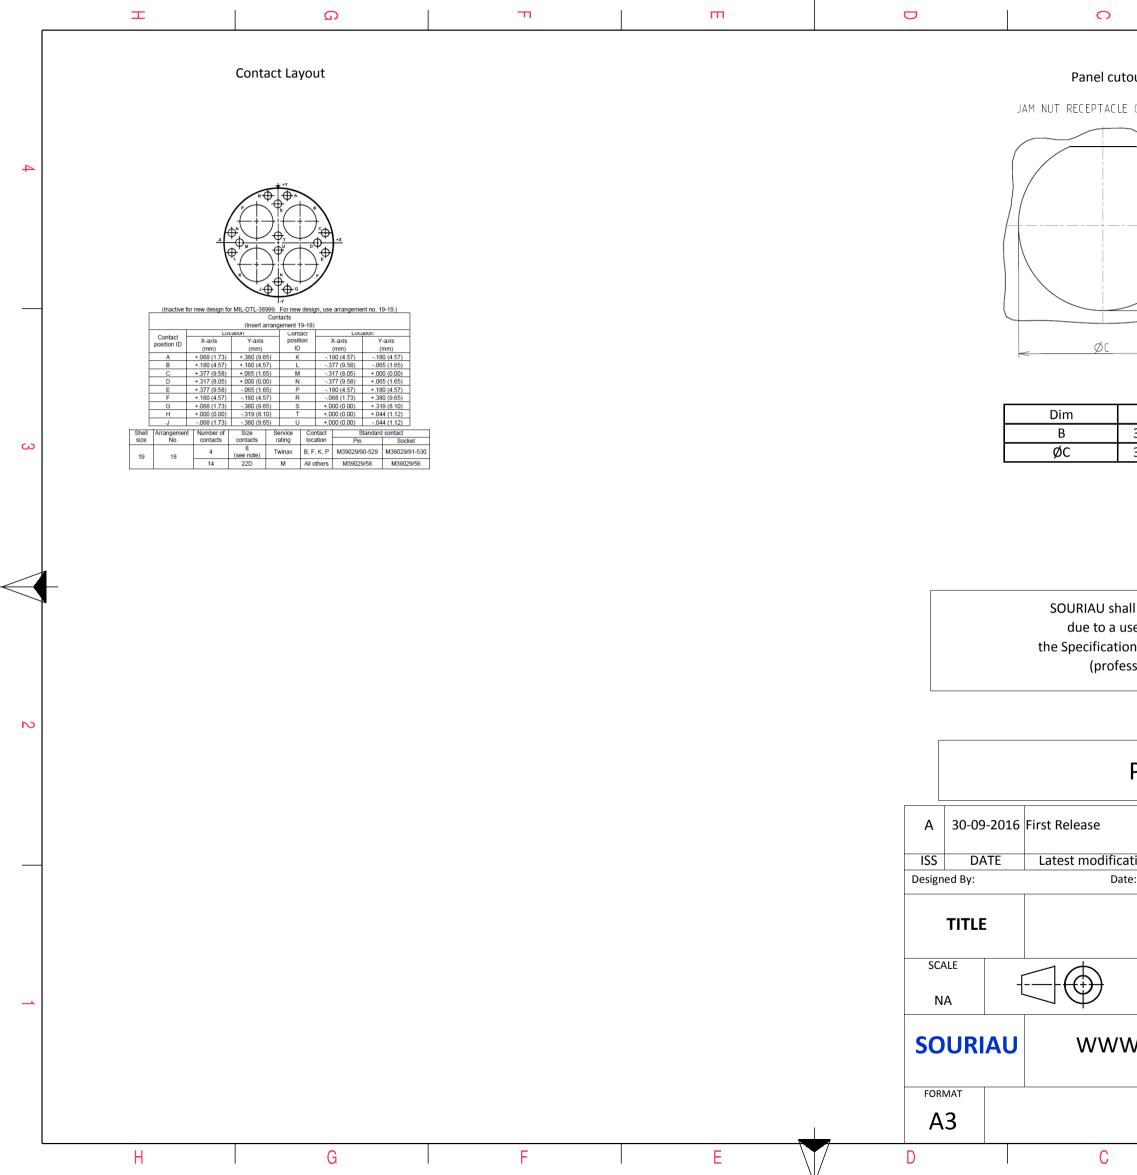

|                                                                                                                                                                                                                |                                                |          | Φ |        |             | A  |              |   |
|----------------------------------------------------------------------------------------------------------------------------------------------------------------------------------------------------------------|------------------------------------------------|----------|---|--------|-------------|----|--------------|---|
|                                                                                                                                                                                                                |                                                |          |   | ·      |             |    |              |   |
| tout                                                                                                                                                                                                           |                                                |          |   |        |             |    |              |   |
| E (T)                                                                                                                                                                                                          | YPE 7)                                         |          |   |        |             |    |              |   |
|                                                                                                                                                                                                                |                                                | ۵.<br>۲  |   |        |             |    |              | 4 |
|                                                                                                                                                                                                                | >                                              | <u> </u> |   |        |             |    |              |   |
|                                                                                                                                                                                                                | Nominal<br>.91+0/-0.<br>.18+0.25/              |          |   |        |             |    |              | 3 |
|                                                                                                                                                                                                                |                                                |          |   |        |             |    |              |   |
| all not be liable for any non-conformity or damage<br>use of the Products which does not comply with<br>ons issued by either of the Parties or by a third party<br>essional recommendation, technical notice.) |                                                |          |   |        |             |    |              |   |
|                                                                                                                                                                                                                | CountryJurisdiction & Control ListFRNot Listed |          |   |        |             |    |              | 2 |
| PN: 8D719Z18SAL                                                                                                                                                                                                |                                                |          |   |        |             |    |              |   |
| atio                                                                                                                                                                                                           | n - by                                         |          |   |        |             |    | 10D N°       |   |
| ite:                                                                                                                                                                                                           |                                                |          |   | CUSTON | IER DRAWIN  | IG |              |   |
| Aluminium Receptacle 8D series                                                                                                                                                                                 |                                                |          |   |        |             |    |              |   |
|                                                                                                                                                                                                                | Genera<br>Tolera                               |          |   | NPRD   | S / PROJECT |    |              |   |
| ±     859       W.SOURIAU.COM     This document is the property of SOURIAU it must not be reproduced or communicated without permission                                                                        |                                                |          |   |        |             |    |              | 1 |
| SOURIAU DRG N°<br>8D719Z18SAL-C                                                                                                                                                                                |                                                |          |   |        |             |    | SHEET<br>2/2 |   |
|                                                                                                                                                                                                                |                                                |          | B |        |             | Α  |              |   |