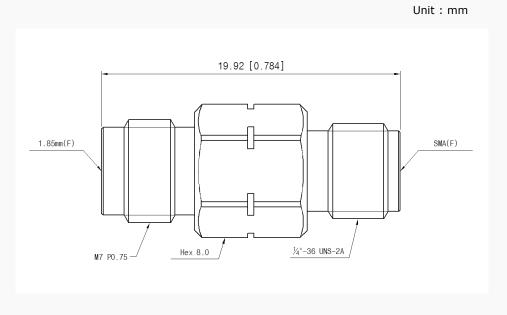

z
- Stainless steel (passivated)

## Specification

| Scope      | Specification        | AD01F06FS1                    |
|------------|----------------------|-------------------------------|
| Electrical | Impedance(Ohm)       | 50                            |
|            | Operation Freq.(GHz) | DC to 26.5 GHz                |
|            | VSWR (Max)           | 1.25: 1                       |
| Material   | Dielectric           | Special dielectric            |
|            | Center Contact       | BeCu with gold plated         |
|            | Body                 | Passivated<br>Stainless Steel |
|            |                      | * 5 / / 6 6 // /              |

\* RoHS Compliant

## **Precision Test Adapters**

## 1.85 mm(F) to SMA(F)



## Drawing

#### Part No.: AD01F06FS1



### Test Result

#### - Frequency : 10 MHz to 26.5 GHz