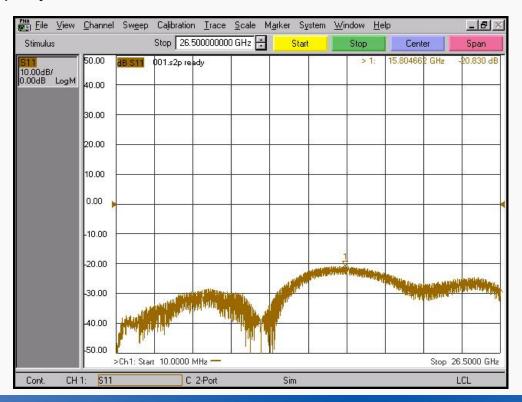

e      | Specification        | AD01F06FS1                    |
|------------|----------------------|-------------------------------|
| Electrical | Impedance(Ohm)       | 50                            |
|            | Operation Freq.(GHz) | DC to 26.5 GHz                |
|            | VSWR (Max)           | 1.25: 1                       |
| Material   | Dielectric           | Special dielectric            |
|            | Center Contact       | BeCu with gold plated         |
|            | Body                 | Passivated<br>Stainless Steel |
|            |                      | * 5 / / 6 6 // /              |

\* RoHS Compliant

## **Precision Test Adapters**

## 1.85 mm(F) to SMA(F)



## Drawing

#### Part No.: AD01F06FS1



### Test Result

#### - Frequency : 10 MHz to 26.5 GHz