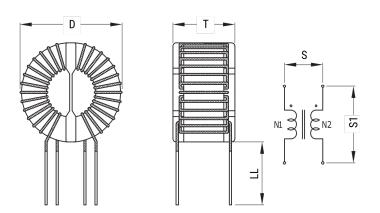

## SC-05-1100

Aliases (UALSC051100000)

KEMET, SC, AC Line Filters, Common Mode, 11 mH

Click here for the 3D model.

| Dimensions |             |
|------------|-------------|
| D          | 34mm MAX    |
| Т          | 24mm MAX    |
| LL         | 15mm +/-2mm |
| S          | 6mm NOM     |
| S1         | 21mm NOM    |
| Wire Size  | 1mm         |

| Packaging Specifications | ,      |
|--------------------------|--------|
| Packaging                | Tray   |
| Packaging Quantity       | 120    |
| Component Weight         | 46.7 g |

| General Informatio | n                                           |
|--------------------|---------------------------------------------|
| Series             | SC                                          |
| Style              | Through-Hole                                |
| RoHS               | Yes                                         |
| Notes              | Lead Spacing (S/S1) Are For Reference Only. |
| Miscellaneous      | Temperature Rise Maximum: 50 K.             |
| Core               | Mn-Zn Ferrite                               |