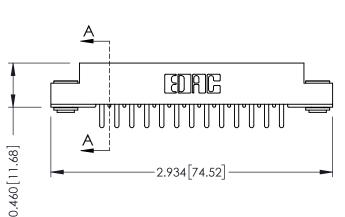

0.125[3.18]

Point of Contact

SECTION A-A

0.330 [8.38] Card Slot

305 Assembly