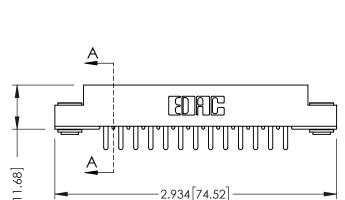

0.125[3.18]

Point of Contact

SECTION A-A

0.330 [8.38] Card Slot

305 Assembly