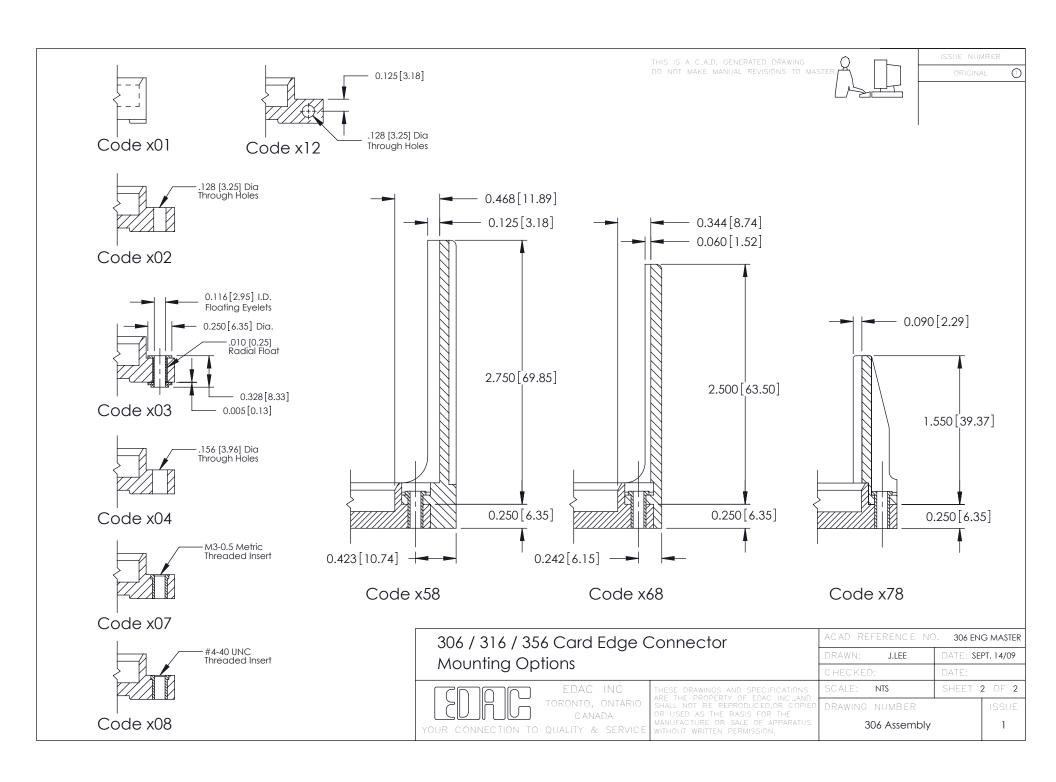

## **Mounting Option**

102-.128 (3.25) Dia. Mounting Holes

## **See Accompanying Pages for:**

- Mounting Options
- Features and Specifications

|                                 | <u> </u>                          | 0.765[7.49] O.165[4.19] Point of Contact |  |
|---------------------------------|-----------------------------------|------------------------------------------|--|
| / 316 / 356 Card Edge Connector | ACAD REFERENCE NO. 306 ENG MASTER |                                          |  |
| Number 20/ 000 F00 100          | DRAWN: J.LEE                      | DATE: SEPT. 14/09                        |  |