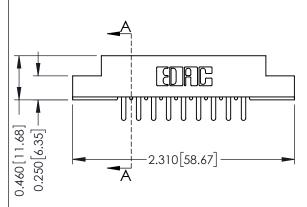

| 306 / 316 / 356 Card Edge Connector<br>Part Number: 306-009-520-102                                                                                                                    |                                  | ACAD REFERENCE NO. 306 ENG MASTER |            |           |           |
|----------------------------------------------------------------------------------------------------------------------------------------------------------------------------------------|----------------------------------|-----------------------------------|------------|-----------|-----------|
|                                                                                                                                                                                        |                                  | DRAWN:                            | J.LEE      | DATE: SEF | PT. 14/09 |
|                                                                                                                                                                                        |                                  | CHECKED:                          |            | DATE:     |           |
| EDAC INC TORONTO, ONTARIO CANADA CANADA  EDAC INC THESE DRAWINGS AND SPECIFICATIONS ARE THE PROPERTY OF EDAC INC., AND SHALL NOT BE REPRODUCED, OR COPIED OR USED AS THE BASIS FOR THE | SCALE: 1                         | VTS                               | SHEET      | 1 OF 2    |           |
|                                                                                                                                                                                        | DRAWING N                        | NUMBER                            |            | ISSUE     |           |
| OUR CONNECTION TO QUALITY & SERVICE                                                                                                                                                    | MANUFACTURE OR SALE OF APPARATUS | 30                                | 6 Assembly |           | 1         |