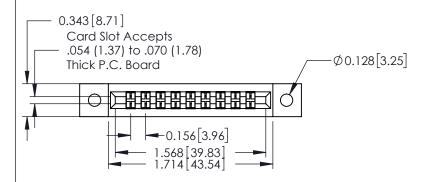

## **Contact Detail**

520-P.C. Tail .046x.015(1.17x0.38) - Tail LG.=.213(5.41) .156 [3.96] Contact Spacing with Single Centreline Row

THIS IS A C.A.D. GENERATED DRAWING

ISSUE

| 306 / 316 / 356 Card Edge Connector<br>Part Number: 306-009-520-102                                                                                                                    |                                  | ACAD REFERENCE NO. 306 ENG MASTER |            |           |           |
|----------------------------------------------------------------------------------------------------------------------------------------------------------------------------------------|----------------------------------|-----------------------------------|------------|-----------|-----------|
|                                                                                                                                                                                        |                                  | DRAWN:                            | J.LEE      | DATE: SEF | PT. 14/09 |
|                                                                                                                                                                                        |                                  | CHECKED:                          |            | DATE:     |           |
| EDAC INC TORONTO, ONTARIO CANADA CANADA  EDAC INC THESE DRAWINGS AND SPECIFICATIONS ARE THE PROPERTY OF EDAC INC., AND SHALL NOT BE REPRODUCED, OR COPIED OR USED AS THE BASIS FOR THE | SCALE: 1                         | VTS                               | SHEET      | 1 OF 2    |           |
|                                                                                                                                                                                        | DRAWING N                        | NUMBER                            |            | ISSUE     |           |
| OUR CONNECTION TO QUALITY & SERVICE                                                                                                                                                    | MANUFACTURE OR SALE OF APPARATUS | 30                                | 6 Assembly |           | 1         |