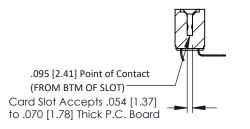

Mounting Option
.156 (3.96) Dia. Mounting Holes

**Contact Detail** 

90 Degree Bend (Code 422 and 440 Contacts) .156 [3.96] Contact Spacing x .200 [5.08] Row Spacing THIS IS A C.A.D. GENERATED DRAWING DO NOT MAKE MANUAL REVISIONS TO MA

\_\_\_\_

ORIGINAL





## **See Accompanying Pages for:**

- Contact Bend Details
- Mounting Options

SECTION A-A



| 307 / 357 Card Edge Connector<br>Part Number: 307-012-559-204 |                                                                                                                                                                                                 | ACAD REFERENCE NO. 307 ENG MASTER |              |          |          |
|---------------------------------------------------------------|-------------------------------------------------------------------------------------------------------------------------------------------------------------------------------------------------|-----------------------------------|--------------|----------|----------|
|                                                               |