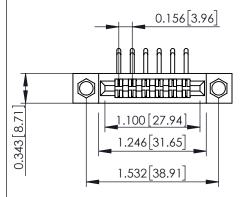

Mounting Option
.156 (3.96) Dia. Mounting Holes

**Contact Detail** 

90 Degree Bend (Code 422 and 440 Contacts) .156 [3.96] Contact Spacing x .200 [5.08] Row Spacing THIS IS A C.A.D. GENERATED DRAWING DO NOT MAKE MANUAL REVISIONS TO MA

## **See Accompanying Pages for:**

- Contact Bend Details
- Mounting Options

SECTION A-A

| 307 / 357 Card Edge Connector<br>Part Number: 307-012-559-204 |                                                                                                                                                                                                 | ACAD REFERENCE NO. 307 ENG MASTER |              |          |          |
|---------------------------------------------------------------|-------------------------------------------------------------------------------------------------------------------------------------------------------------------------------------------------|-----------------------------------|--------------|----------|----------|
|                                                               |                                                                                                                                                                                                 | DRAWN:                            | J.LEE        | DATE: AU | G. 11/09 |
|                                                               |                                                                                                                                                                                                 | CHECKED:                          |              | DATE:    |          |
| CANADA CANADA                                                 | THESE DRAWINGS AND SPECIFICATIONS ARE THE PROPERTY OF EDAC INC.,AND SHALL NOT BE REPRODUCED,OR COPIED OR USED AS THE BASIS FOR THE MANUFACTURE OR SALE OF APPARATUS WITHOUT WRITTEN PERMISSION. | SCALE:                            | NTS          | SHEET '  | 1 OF 3   |
|                                                               |                                                                                                                                                                                                 | DRAWING NUMBER                    |              | ISSUE    |          |
|                                                               |                                                                                                                                                                                                 | 3                                 | 307 Assembly |          | 1        |