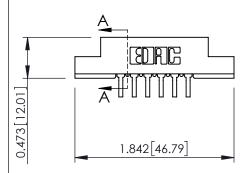

## **See Accompanying Pages for:**

- Contact Bend Details
- Mounting Options

SECTION A-A

| 307 / 357 Card Edge Connector<br>Part Number: 307-012-559-204 |                                                                                                                                                                                                 | ACAD REFERENCE NO. 307 ENG MASTER |              |          |          |
|---------------------------------------------------------------|-------------------------------------------------------------------------------------------------------------------------------------------------------------------------------------------------|-----------------------------------|--------------|----------|----------|
|                                                               |                                                                                                                                                                                                 | DRAWN:                            | J.LEE        | DATE: AU | G. 11/09 |
|                                                               |                                                                                                                                                                                                 | CHECKED:                          |              | DATE:    |          |
| CANADA CANADA                                                 | THESE DRAWINGS AND SPECIFICATIONS ARE THE PROPERTY OF EDAC INC.,AND SHALL NOT BE REPRODUCED,OR COPIED OR USED AS THE BASIS FOR THE MANUFACTURE OR SALE OF APPARATUS WITHOUT WRITTEN PERMISSION. | SCALE:                            | NTS          | SHEET '  | 1 OF 3   |
|                                                               |                                                                                                                                                                                                 | DRAWING NUMBER                    |              | ISSUE    |          |
|                                                               |                                                                                                                                                                                                 | 3                                 | 307 Assembly |          | 1        |