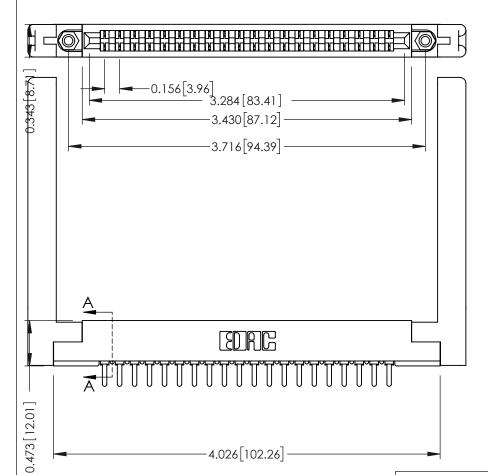

ISSUE NUMBER

ORIGINAL

PC Tail .046x.014(1.17x0.36) - Tail LG=.213(5.41) .156 [3.96] Contact Spacing x .200 [5.08] Row Spacing

SECTION A-A

**See Accompanying Pages for:** 

- **Contact Bend Details**
- **Mounting Options**

307 / 357 Card Edge Connector Part Number: 307-020-421-178

**EDAC INC** TORONTO, ONTARIO CANADA

THESE DRAWINGS AND SPECIFICATIONS ARE THE PROPERTY OF EDAC INC.,AND SHALL NOT BE REPRODUCED, OR COPIED OR USED AS THE BASIS FOR THE MANUFACTURE OR SALE OF APPARATUS WITHOUT WRITTEN PERMISSION.

| ACAD REFERENCE NO. | 307 ENG MASTER   |
|--------------------|------------------|
| DRAWN: J.LEE       | DATE: AUG. 11/09 |
| CHECKED:           | DATE:            |
| SCALE: NTS         | SHEET 1 OF 3     |
| DRAWING NUMBER     | ISSUE            |
| 307 Assembly       | 1                |