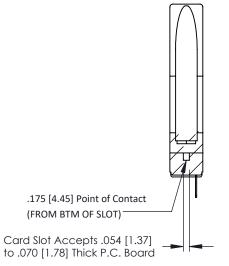

ISSUE NUMBER

ORIGINAL

PC Tail .046x.014(1.17x0.36) - Tail LG=.213(5.41) .156 [3.96] Contact Spacing x .200 [5.08] Row Spacing

SECTION A-A

**See Accompanying Pages for:** 

- **Contact Bend Details**
- **Mounting Options**