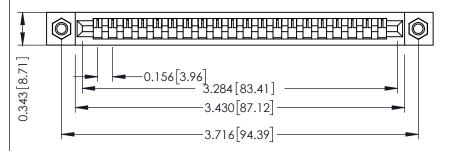

307 / 357 Card Edge Connector Part Number: 307-020-447-107

**EDAC INC** TORONTO, ONTARIO CANADA

THESE DRAWINGS AND SPECIFICATIONS ARE THE PROPERTY OF EDAC INC., AND SHALL NOT BE REPRODUCED, OR COPIED OR USED AS THE BASIS FOR THE MANUFACTURE OR SALE OF APPARATUS WITHOUT WRITTEN PERMISSION.

| ACAD REFERENCE NO. | 307 ENG MASTER   |
|--------------------|------------------|
| DRAWN: J.LEE       | DATE: AUG. 11/09 |
| CHECKED:           | DATE:            |
| SCALE: NTS         | SHEET 1 OF 3     |
| DRAWING NUMBER     | ISSUE            |
| 307 Assembly       | 1                |