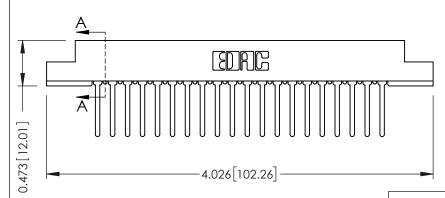

## SECTION A-A

.175 [4.45] Point of Contact (FROM BTM OF SLOT) Card Slot Accepts .054 [1.37] to .070 [1.78] Thick P.C. Board

**See Accompanying Pages for:** 

- **Contact Bend Details**
- **Mounting Options**