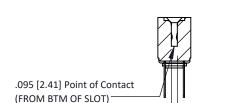

Mounting Option
.116 (2.95) I.D. Floating Eyelets

**Contact Detail** 

PC Tail .046x.013(1.17x0.33) - Tail LG=.358(9.09) .156 [3.96] Contact Spacing x .200 [5.08] Row Spacing THIS IS A C.A.D. GENERATED DRAWING DO NOT MAKE MANUAL REVISIONS TO MAS