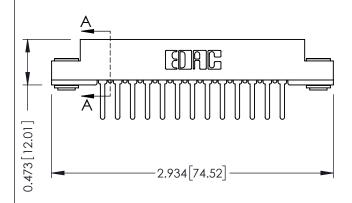

## **See Accompanying Pages for:**

- Contact Bend Details
- Mounting Options

J.LEE

307 Assembly

NTS

SECTION A-A

307 ENG MASTER

DATE: AUG. 11/09

SHEET 1 OF 3

Card Slot Accepts .054 [1.37] to .070 [1.78] Thick P.C. Board

307 / 357 Card Edge Connector

Part Number: 307-026-422-203

EDAC INC
TORONTO, ONTARIO
CANADA

YOUR CONNECTION TO QUALITY & SERVICE WITHOUT WRITTEN PERMISSION.