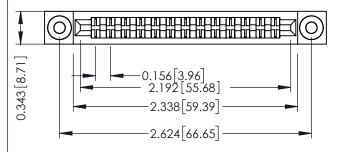

Mounting Option
.116 (2.95) I.D. Floating Eyelets

**Contact Detail** 

PC Tail .046x.013(1.17x0.33) - Tail LG=.358(9.09) .156 [3.96] Contact Spacing x .200 [5.08] Row Spacing THIS IS A C.A.D. GENERATED DRAWING DO NOT MAKE MANUAL REVISIONS TO MAS