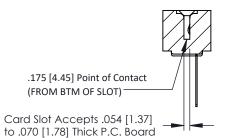

**Mounting Option** #4-40 Unified Threaded Inserts **Contact Detail** 

Wire Wrap .046x.013(1.17x0.33) - Tail LG=.520(13.21) .156 [3.96] Contact Spacing x .200 [5.08] Row Spacing

THIS IS A C.A.D. GENERATED DRAWING DO NOT MAKE MANUAL REVISIONS TO MASTER.