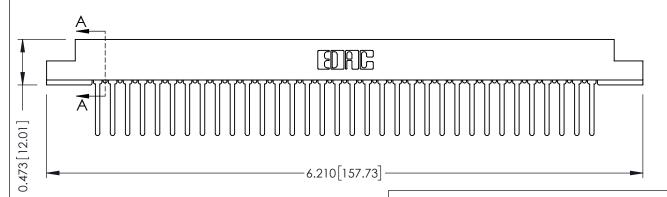

## **SECTION A-A**

**See Accompanying Pages for:** 

- **Contact Bend Details**
- **Mounting Options**

307 / 357 Card Edge Connector Part Number: 307-034-447-108

**EDAC INC** TORONTO, ONTARIO CANADA

THESE DRAWINGS AND SPECIFICATIONS ARE THE PROPERTY OF EDAC INC.,AND SHALL NOT BE REPRODUCED, OR COPIED OR USED AS THE BASIS FOR THE MANUFACTURE OR SALE OF APPARATUS WITHOUT WRITTEN PERMISSION.