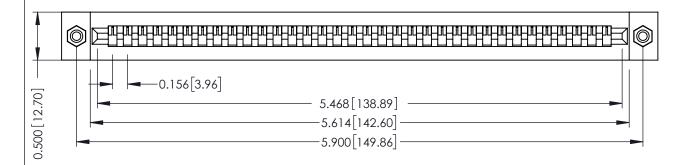

**Mounting Option** #4-40 Unified Threaded Inserts **Contact Detail** 

Wire Wrap .046x.013(1.17x0.33) - Tail LG=.520(13.21) .156 [3.96] Contact Spacing x .200 [5.08] Row Spacing

THIS IS A C.A.D. GENERATED DRAWING DO NOT MAKE MANUAL REVISIONS TO MASTER.