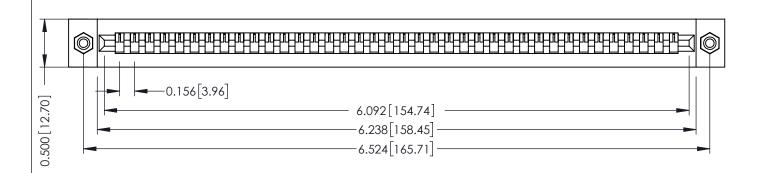

**Mounting Option** #4-40 Unified Threaded Inserts **Contact Detail** 

Wire Wrap .046x.013(1.17x0.33) - Tail LG=.520(13.21) .156 [3.96] Contact Spacing x .200 [5.08] Row Spacing

THIS IS A C.A.D. GENERATED DRAWING DO NOT MAKE MANUAL REVISIONS TO MASTER.

ORIGINAL

**SECTION A-A** 

**See Accompanying Pages for:** 

- **Contact Bend Details**
- **Mounting Options**

307 / 357 Card Edge Connector Part Number: 307-038-447-108

**EDAC INC** TORONTO, ONTARIO CANADA

THESE DRAWINGS AND SPECIFICATIONS ARE THE PROPERTY OF EDAC INC.,AND SHALL NOT BE REPRODUCED, OR COPIED OR USED AS THE BASIS FOR THE MANUFACTURE OR SALE OF APPARATUS WITHOUT WRITTEN PERMISSION.

| ACAD REFERENCE NO. | 307 ENG MASTER   |
|--------------------|------------------|
| DRAWN: J.LEE       | DATE: AUG. 11/09 |
| CHECKED:           | DATE:            |
| SCALE: NTS         | SHEET 1 OF 3     |
| DRAWING NUMBER     | ISSUE            |