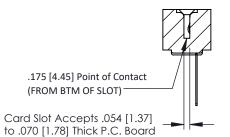

**Mounting Option** #4-40 Unified Threaded Inserts **Contact Detail** 

Wire Wrap .046x.013(1.17x0.33) - Tail LG=.520(13.21) .156 [3.96] Contact Spacing x .200 [5.08] Row Spacing

THIS IS A C.A.D. GENERATED DRAWING DO NOT MAKE MANUAL REVISIONS TO MASTER.