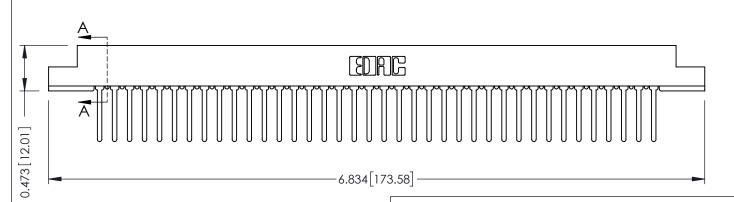

**Mounting Option** #4-40 Unified Threaded Inserts **Contact Detail** 

Wire Wrap .046x.013(1.17x0.33) - Tail LG=.520(13.21) .156 [3.96] Contact Spacing x .200 [5.08] Row Spacing

THIS IS A C.A.D. GENERATED DRAWING DO NOT MAKE MANUAL REVISIONS TO MASTER.

ORIGINAL

**SECTION A-A** 

**See Accompanying Pages for:** 

- **Contact Bend Details**
- **Mounting Options**

307 / 357 Card Edge Connector Part Number: 307-038-447-108

**EDAC INC** TORONTO, ONTARIO CANADA

THESE DRAWINGS AND SPECIFICATIONS ARE THE PROPERTY OF EDAC INC.,AND SHALL NOT BE REPRODUCED, OR COPIED OR USED AS THE BASIS FOR THE MANUFACTURE OR SALE OF APPARATUS WITHOUT WRITTEN PERMISSION.