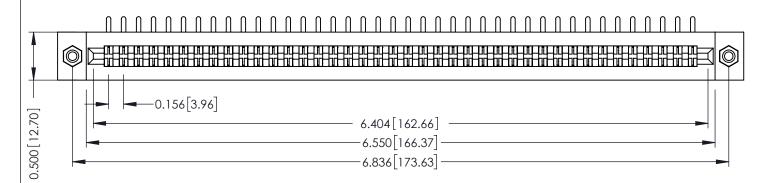

**Mounting Option** #4-40 Unified Threaded Inserts **Contact Detail** 

90 Degree Bend (Code 422 and 440 Contacts) .156 [3.96] Contact Spacing x .200 [5.08] Row Spacing

THIS IS A C.A.D. GENERATED DRAWING DO NOT MAKE MANUAL REVISIONS TO MASTER.