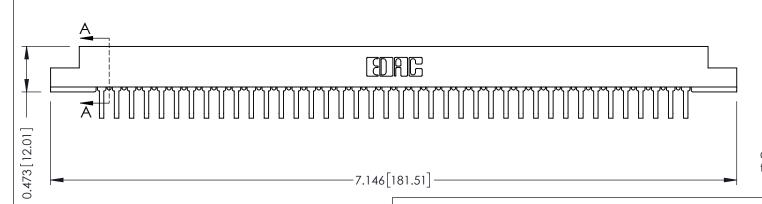

ISSUE NUMBER

ORIGINAL

SECTION A-A

**See Accompanying Pages for:** 

- **Contact Bend Details**
- **Mounting Options**

307 / 357 Card Edge Connector Part Number: 307-040-458-108

**EDAC INC** TORONTO, ONTARIO CANADA