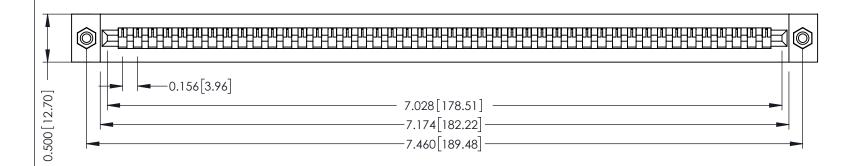

**Mounting Option** #4-40 Unified Threaded Inserts **Contact Detail** 

PC Tail .023x.013(0.58x0.33) - Tail LG=.213(5.41) .156 [3.96] Contact Spacing x .200 [5.08] Row Spacing

THIS IS A C.A.D. GENERATED DRAWING DO NOT MAKE MANUAL REVISIONS TO MASTER.