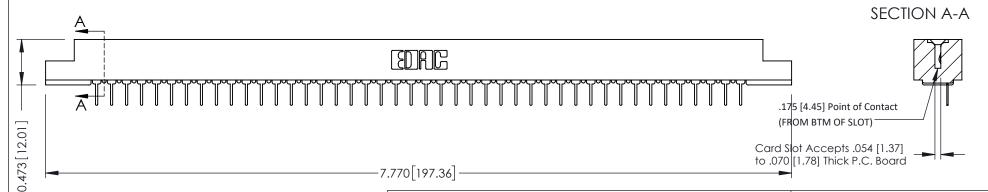

**Mounting Option** #4-40 Unified Threaded Inserts **Contact Detail** 

PC Tail .023x.013(0.58x0.33) - Tail LG=.213(5.41) .156 [3.96] Contact Spacing x .200 [5.08] Row Spacing

THIS IS A C.A.D. GENERATED DRAWING DO NOT MAKE MANUAL REVISIONS TO MASTER.