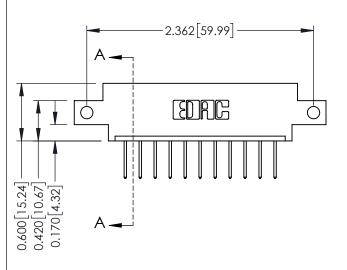

## **Mounting Option** 12-.128 (3.25) Dia. Side Mounting Holes — 0.370 [9.40] Card Slot Accepts .054 [1.37] to .070 [1.78] Thick P.C. Board **-**−0.156[3.96] 1.880 [47.75]

2.026 [51.46]

**See Accompanying Pages for:** 

- **Contact Bend Details**
- **Mounting Options**

**Contact Detail** 

523-P.C. Tail .025 Sq.(0.64 Sq.) - Tail LG=.390(9.91) .156 [3.96] Contact Spacing x .200 [5.08] Row Spacing

THIS IS A C.A.D. GENERATED DRAWING DO NOT MAKE MANUAL REVISIONS TO MASTER.

ISSUE NUMBER

ORIGINAL

1

| 337 / 387 Series Card Edge Connector |
|--------------------------------------|
| Part Number: 337-011-523-612         |

**EDAC INC** TORONTO, ONTARIO CANADA

THESE DRAWINGS AND SPECIFICATIONS ARE THE PROPERTY OF EDAC INC.,AND SHALL NOT BE REPRODUCED,OR COPIED OR USED AS THE BASIS FOR THE MANUFACTURE OR SALE OF APPARATUS WITHOUT WRITTEN PERMISSION.