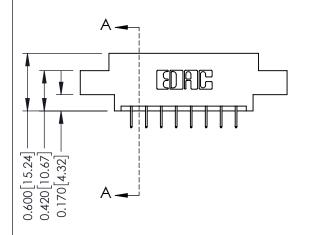

**Mounting Option** 

04-.156 (3.96) Dia. Mounting Holes

**Contact Detail** 

524-P.C. Tail .018 Sq.(0.46 Sq.) - Tail LG=.175(4.45) .156 [3.96] Contact Spacing x .200 [5.08] Row Spacing

THIS IS A C.A.D. GENERATED DRAWING DO NOT MAKE MANUAL REVISIONS TO MASTER.

ISSUE NUMBER

ORIGINAL

1

**See Accompanying Pages for:** 

- **Contact Bend Details**
- **Mounting Options**

| 337 / 387 Series Card Edge Connector |
|--------------------------------------|
| Part Number: 337-016-524-804         |