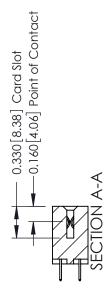

ISSUE NUMBER

ORIGINAL

1

| 337 / 387 Series Card Edge Connector<br>Contact Bend Detail |                                                                                                                                                                                                 | ACAD REFERENCE NO. | 337 ENG MASTER   |               |
|-------------------------------------------------------------|-------------------------------------------------------------------------------------------------------------------------------------------------------------------------------------------------|--------------------|------------------|---------------|
|                                                             |                                                                                                                                                                                                 | DRAWN: J.LEE       | DATE: OCT. 06/09 |               |
|                                                             |                                                                                                                                                                                                 | CHECKED:           | DATE:            |               |
| TORONTO, ONTARIO CANADA OR I                                | THESE DRAWINGS AND SPECIFICATIONS ARE THE PROPERTY OF EDAC INC.,AND SHALL NOT BE REPRODUCED,OR COPIED OR USED AS THE BASIS FOR THE MANUFACTURE OR SALE OF APPARATUS WITHOUT WRITTEN PERMISSION. | SCALE: NTS         | SHEET            | 2 <b>OF</b> 3 |
|                                                             |                                                                                                                                                                                                 | DRAWING NUMBER     |                  | ISSUE         |
|                                                             |                                                                                                                                                                                                 | 337 Assembly       |                  | 1             |