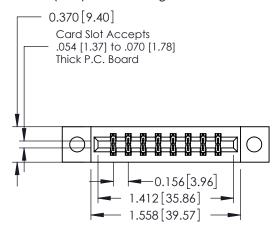

**Mounting Option** 

04-.156 (3.96) Dia. Mounting Holes

**Contact Detail** 

524-P.C. Tail .018 Sq.(0.46 Sq.) - Tail LG=.175(4.45) .156 [3.96] Contact Spacing x .200 [5.08] Row Spacing

THIS IS A C.A.D. GENERATED DRAWING DO NOT MAKE MANUAL REVISIONS TO MASTER.

ISSUE NUMBER

ORIGINAL

1

**See Accompanying Pages for:** 

- **Contact Bend Details**
- **Mounting Options**

| 337 / 387 Series Card Edge Connector |
|--------------------------------------|
| Part Number: 337-016-524-804         |