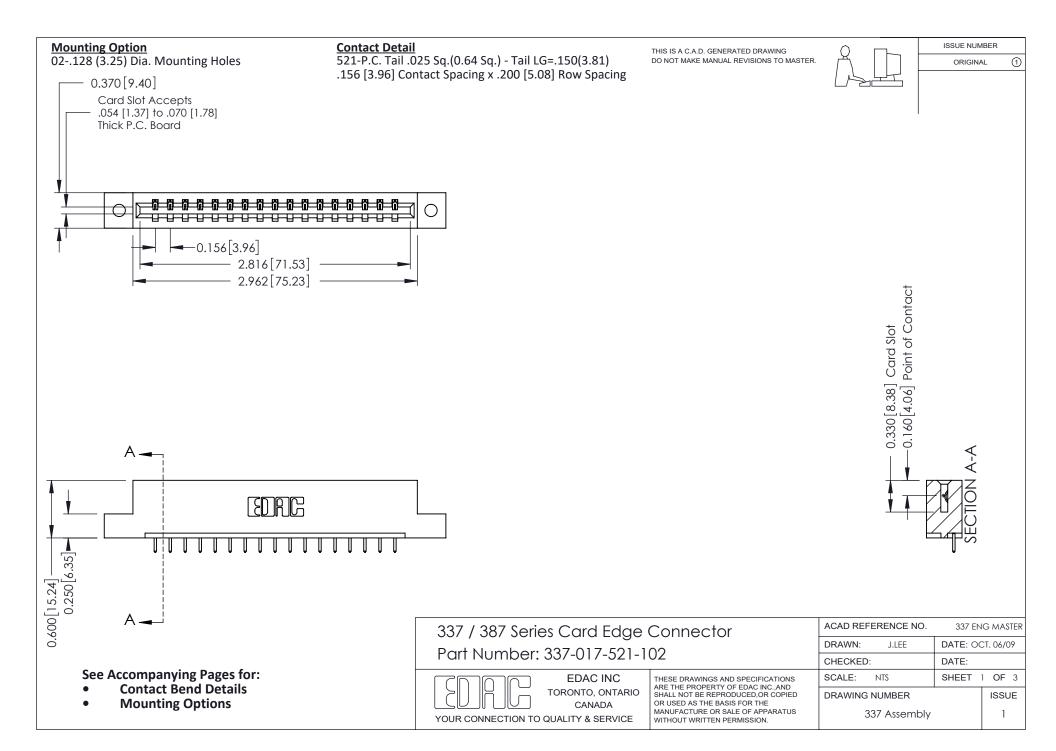

ISSUE NUMBER

ORIGINAL

1



| 337 / 387 Series Card Edge Connector<br>Contact Bend Detail           |                                                                                                                                                                                                  | ACAD REFERENCE NO. 337 E |                  | G MASTER      |
|-----------------------------------------------------------------------|--------------------------------------------------------------------------------------------------------------------------------------------------------------------------------------------------|--------------------------|------------------|---------------|
|                                                                       |