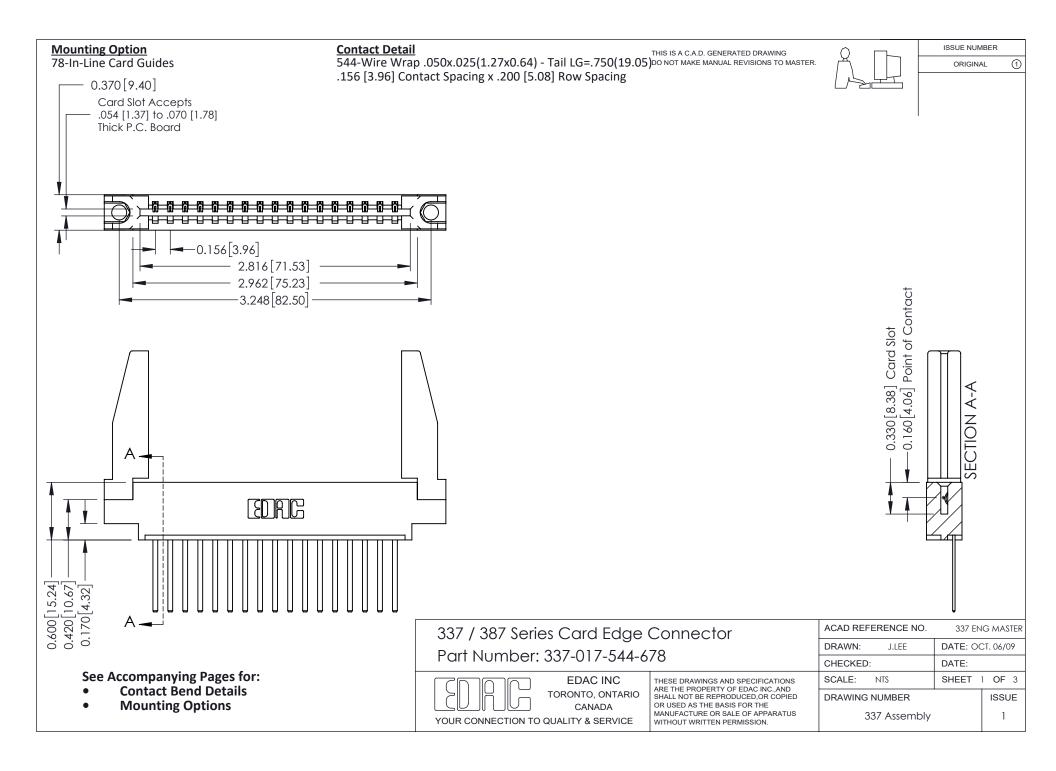

ISSUE NUMBER

ORIGINAL

1



| 337 / 387 Series Card Edge Connector<br>Contact Bend Detail           |                                                                                                                                                                                                  | ACAD REFERENCE NO. 337 E |                  | G MASTER      |
|-----------------------------------------------------------------------|--------------------------------------------------------------------------------------------------------------------------------------------------------------------------------------------------|--------------------------|------------------|---------------|
|                                                                       |