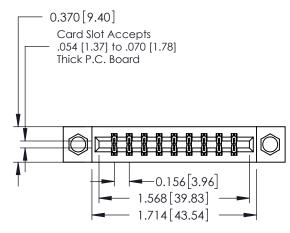

## **Contact Detail**

541-Wire Wrap .025 Sq.(0.64 Sq.) - Tail LG=.750(19.05) .156 [3.96] Contact Spacing x .200 [5.08] Row Spacing

THIS IS A C.A.D. GENERATED DRAWING DO NOT MAKE MANUAL REVISIONS TO MASTER.

## **See Accompanying Pages for:**

- **Contact Bend Details**
- **Mounting Options**

| 337 / 387 Series Card Edge Connector |
|--------------------------------------|
| Part Number: 337-018-541-207         |