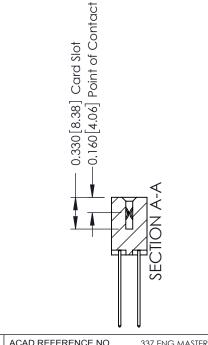

ISSUE NUMBER

ORIGINAL

1

| 337 / 387 Series Card Edge (                                          | ACAD REFERENCE NO.                                                                                                                                                                               | 337 ENG MASTER |                  |               |
|-----------------------------------------------------------------------|--------------------------------------------------------------------------------------------------------------------------------------------------------------------------------------------------|----------------|------------------|---------------|
| Contact Bend Detail                                                   |                                                                                                                                                                                                  | DRAWN: J.LEE   | DATE: OCT. 06/09 |               |
| Confact bend Defail                                                   |                                                                                                                                                                                                  | CHECKED:       | DATE:            |               |
| EDAC INC TORONTO, ONTARIO CANADA YOUR CONNECTION TO QUALITY & SERVICE | THESE DRAWINGS AND SPECIFICATIONS ARE THE PROPERTY OF EDAC INC.,AND SHALL NOT BE REPRODUCED, OR COPIED OR USED AS THE BASIS FOR THE MANUFACTURE OR SALE OF APPARATUS WITHOUT WRITTEN PERMISSION. | SCALE: NTS     | SHEET            | 2 <b>OF</b> 3 |
|                                                                       |                                                                                                                                                                                                  | DRAWING NUMBER |                  | ISSUE         |
|                                                                       |                                                                                                                                                                                                  | 337 Assembly   |                  | 1             |