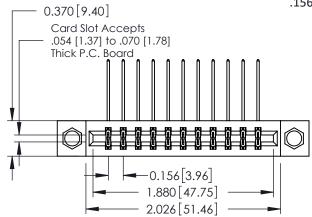

**Mounting Option** 

08-#4-40 Unified Threaded Inserts

**Contact Detail** 

559-90 Degree Bend (Code 541 Contacts) .156 [3.96] Contact Spacing x .200 [5.08] Row Spacing THIS IS A C.A.D. GENERATED DRAWING DO NOT MAKE MANUAL REVISIONS TO MASTER.

ISSUE NUMBER

ORIGINAL

1

**See Accompanying Pages for:** 

- **Contact Bend Details**
- **Mounting Options**

| 337 / 387 Series Card Edge Connector |
|--------------------------------------|
| Part Number: 337-022-559-208         |