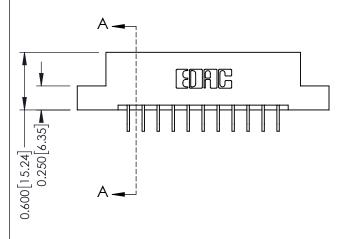

**Mounting Option** 

08-#4-40 Unified Threaded Inserts

**Contact Detail** 

559-90 Degree Bend (Code 541 Contacts) .156 [3.96] Contact Spacing x .200 [5.08] Row Spacing THIS IS A C.A.D. GENERATED DRAWING DO NOT MAKE MANUAL REVISIONS TO MASTER.

ISSUE NUMBER

ORIGINAL

1

**See Accompanying Pages for:** 

- **Contact Bend Details**
- **Mounting Options**

| 337 / 387 Series Card Edge Connector |
|--------------------------------------|
| Part Number: 337-022-559-208         |