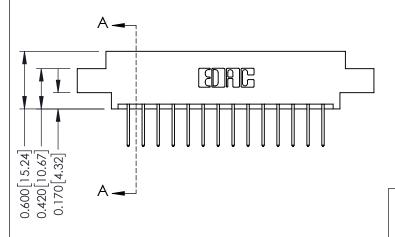

ISSUE NUMBER

ORIGINAL

1

| 337 / 387 Series Card Edge                                            | ACAD REFERENCE NO.                                                                                                                                                                                | 337 ENG MASTER |                  |               |
|-----------------------------------------------------------------------|---------------------------------------------------------------------------------------------------------------------------------------------------------------------------------------------------|----------------|------------------|---------------|
| Contact Bend Detail                                                   |                                                                                                                                                                                                   | DRAWN: J.LEE   | DATE: OCT. 06/09 |               |
|                                                                       |                                                                                                                                                                                                   | CHECKED:       | DATE:            |               |
| EDAC INC TORONTO, ONTARIO CANADA YOUR CONNECTION TO QUALITY & SERVICE | THESE DRAWINGS AND SPECIFICATIONS ARE THE PROPERTY OF EDAC INC., AND SHALL NOT BE REPRODUCED, OR COPIED OR USED AS THE BASIS FOR THE MANUFACTURE OR SALE OF APPARATUS WITHOUT WRITTEN PERMISSION. | SCALE: NTS     | SHEET            | 2 <b>OF</b> 3 |
|                                                                       |                                                                                                                                                                                                   | DRAWING NUMBER |                  | ISSUE         |
|                                                                       |                                                                                                                                                                                                   | 337 Assembly   |                  | 1             |