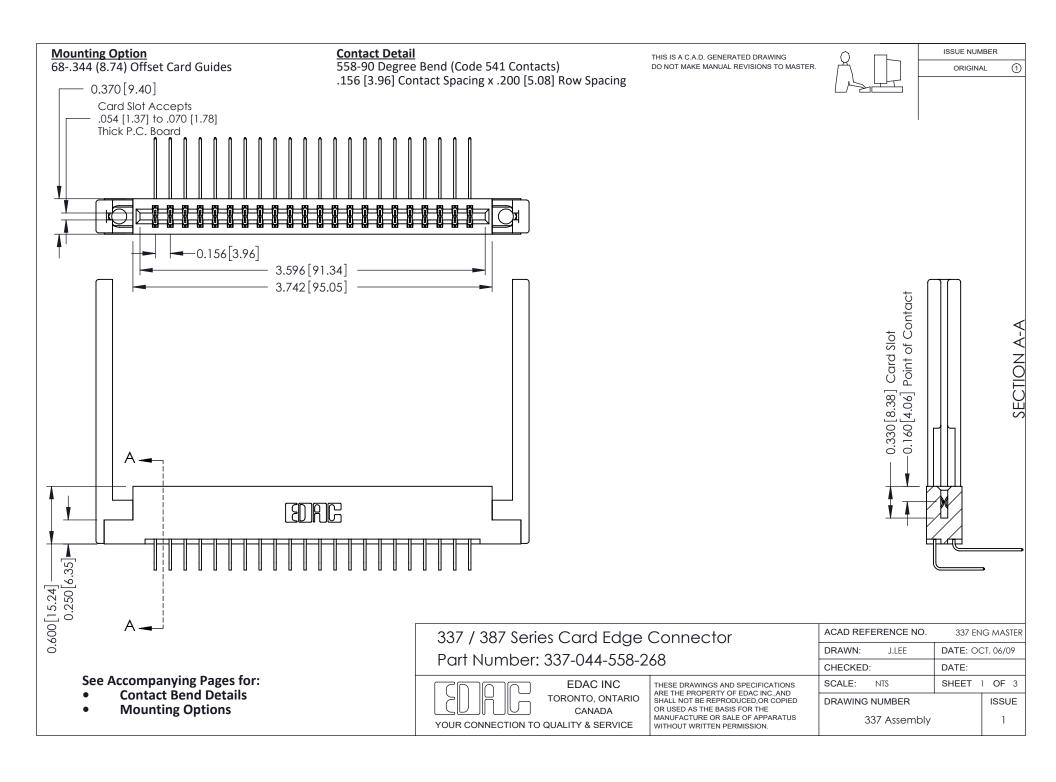

ISSUE NUMBER

ORIGINAL

1

| 337 / 387 Series Card Edge Connector<br>Contact Bend Detail           |                                                                                                                                                                                                  | ACAD REFERENCE NO. 337 E |                  | G MASTER      |
|-----------------------------------------------------------------------|--------------------------------------------------------------------------------------------------------------------------------------------------------------------------------------------------|--------------------------|------------------|---------------|
|                                                                       |                                                                                                                                                                                                  | DRAWN: J.LEE             | DATE: OCT. 06/09 |               |
|                                                                       |                                                                                                                                                                                                  | CHECKED: DATE:           |                  |               |
| EDAC INC TORONTO, ONTARIO CANADA YOUR CONNECTION TO QUALITY & SERVICE | THESE DRAWINGS AND SPECIFICATIONS ARE THE PROPERTY OF EDAC INC.,AND SHALL NOT BE REPRODUCED, OR COPIED OR USED AS THE BASIS FOR THE MANUFACTURE OR SALE OF APPARATUS WITHOUT WRITTEN PERMISSION. | SCALE: NTS               | SHEET            | 2 <b>OF</b> 3 |
|                                                                       |                                                                                                                                                                                                  | DRAWING NUMBER           |                  | ISSUE         |
|                                                                       |                                                                                                                                                                                                  | 337 Assembly             |                  | 1             |