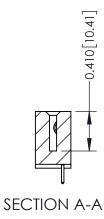

## **Mounting Option**

08-#4-40 Unified Threaded Inserts

**Contact Detail** 

521-P.C. Tail .025 Sq.(0.64 Sq.) - Tail LG=.160(4.06) .100 [2.54] Contact Spacing x .200 [5.08] Row Spacing