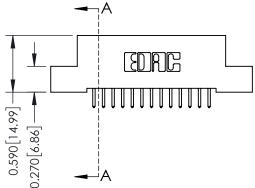

## **Mounting Option**

08-#4-40 Unified Threaded Inserts

**Contact Detail** 

521-P.C. Tail .025 Sq.(0.64 Sq.) - Tail LG=.160(4.06) .100 [2.54] Contact Spacing x .200 [5.08] Row Spacing