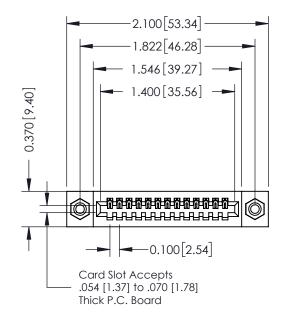

342 ENG MASTER J.LEE DATE: OCT. 06/09 SHEET 1 OF 3 NTS

342 Assembly

THIS IS A C.A.D. GENERATED DRAWING DO NOT MAKE MANUAL REVISIONS TO MASTER. ISSUE NUMBER

ORIGINAL

1

| 342 / 392 Series Card Edge Connector<br>Contact Bend Detail |                                                                                                                                              | ACAD REFERENCE NO. 342 ENG MASTER |             |          |          |
|-------------------------------------------------------------|----------------------------------------------------------------------------------------------------------------------------------------------|-----------------------------------|-------------|----------|----------|
|                                                             |                                                                                                                                              | DRAWN:                            | J.LEE       | DATE: OC | T. 06/09 |
|                                                             |                                                                                                                                              | CHECKED:                          |             | DATE:    |          |
| EDAC INC                                                    | ARE THE PROPERTY OF EDAC INC.,AND —<br>SHALL NOT BE REPRODUCED,OR COPIED<br>OR USED AS THE BASIS FOR THE<br>MANUFACTURE OR SALE OF APPARATUS | SCALE:                            | NTS         | SHEET :  | 2 OF 3   |
| TORONTO, ONTARIO                                            |                                                                                                                                              | DRAWING                           | NUMBER      |          | ISSUE    |
| YOUR CONNECTION TO QUALITY & SERVICE                        |                                                                                                                                              | 3                                 | 42 Assembly |          | 1        |