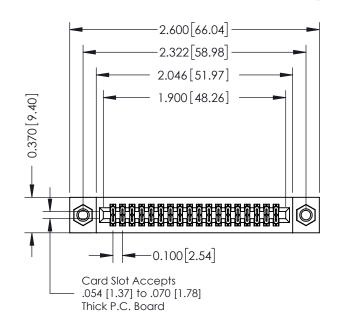

## **Contact Detail**

520-P.C. Tail .030x.018(0.76x0.46) - Tail LG=.185(4.70) .100 [2.54] Contact Spacing x .200 [5.08] Row Spacing

## **See Accompanying Pages for:**

- **Contact Bend Details**
- **Mounting Options**

342 / 392 Card Edge Connector Part Number: 342-036-520-207

342 ENG MASTER J.LEE DATE: OCT. 06/09 SHEET 1 OF 3

342 Assembly