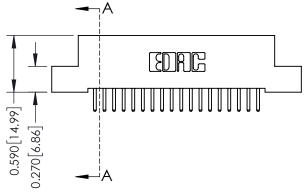

## \_\_\_\_0.240[6.10] Point of Contact 0.410[10.41] SECTION A-A

## **See Accompanying Pages for:**

- **Contact Bend Details**
- **Mounting Options**

342 / 392 Card Edge Connector Part Number: 342-036-520-207

342 ENG MASTER J.LEE DATE: OCT. 06/09 SHEET 1 OF 3

342 Assembly