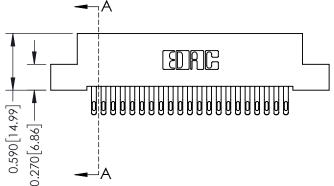

## **Contact Detail**

555-Extender Board Bend (Code 500 Contacts) .100 [2.54] Contact Spacing x .200 [5.08] Row Spacing

## \_\_\_\_0.240[6.10] Point of Contact 0.410[10.41] SECTION A-A