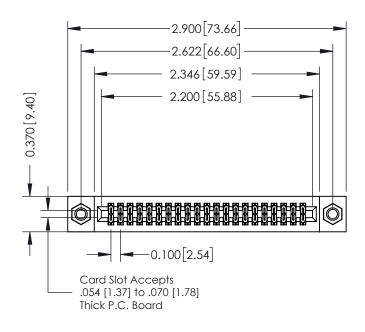

## **See Accompanying Pages for:**

- **Contact Bend Details**
- **Mounting Options**

342 / 392 Card Edge Connector Part Number: 342-042-555-207

YOUR CONNECTION TO QUALITY & SERVICE

342 ENG MASTER J.LEE DATE: OCT. 06/09 SHEET 1 OF 3

342 Assembly

THIS IS A C.A.D. GENERATED DRAWING DO NOT MAKE MANUAL REVISIONS TO MASTER. ISSUE NUMBER

ORIGINAL

1

| 342 / 392 Series Card Edge Connector<br>Contact Bend Detail |                                                                                                                                                                                                  | ACAD REFERENCE NO. 342 ENG MASTER |             |                  |        |
|-------------------------------------------------------------|--------------------------------------------------------------------------------------------------------------------------------------------------------------------------------------------------|-----------------------------------|-------------|------------------|--------|
|                                                             |                                                                                                                                                                                                  | DRAWN:                            | J.LEE       | DATE: OCT. 06/09 |        |
|                                                             |                                                                                                                                                                                                  | CHECKED:                          |             | DATE:            |        |
| TORONTO, ONTARIO                                            | THESE DRAWINGS AND SPECIFICATIONS ARE THE PROPERTY OF EDAC INC. AND SHALL NOT BE REPRODUCED, OR COPIED OR USED AS THE BASIS FOR THE MANUFACTURE OR SALE OF APPARATUS WITHOUT WRITTEN PERMISSION. | SCALE:                            | NTS         | SHEET :          | 2 OF 3 |
|                                                             |                                                                                                                                                                                                  | DRAWING                           | NUMBER      |                  | ISSUE  |
| YOUR CONNECTION TO QUALITY & SERVICE                        |                                                                                                                                                                                                  | 3                                 | 42 Assembly |                  | 1      |