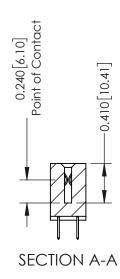

342 Assembly

THIS IS A C.A.D. GENERATED DRAWING DO NOT MAKE MANUAL REVISIONS TO MASTER. ISSUE NUMBER

ORIGINAL

1

| 342 / 392 Series Card Edge Connector<br>Contact Bend Detail |                                                                                   | ACAD REFERENCE NO. 342 ENG MASTER |             |                  |       |
|-------------------------------------------------------------|-----------------------------------------------------------------------------------|-----------------------------------|-------------|------------------|-------|
|                                                             |                                                                                   | DRAWN:                            | J.LEE       | DATE: OCT. 06/09 |       |
|                                                             |                                                                                   | CHECKED:                          |             | DATE:            |       |
| EDAC INC THESE DRAWINGS AND SPECIFICATIONS                  | SCALE:                                                                            | NTS                               | SHEET :     | 2 OF 3           |       |
| TORONTO, ONTARIO                                            | TORONTO, ONTARIO CANADA  NECTION TO QUALITY & SERVICE WITHOUT WRITTEN PERMISSION. | DRAWING                           | NUMBER      |                  | ISSUE |
|                                                             |                                                                                   | 3                                 | 42 Assembly |                  | 1     |