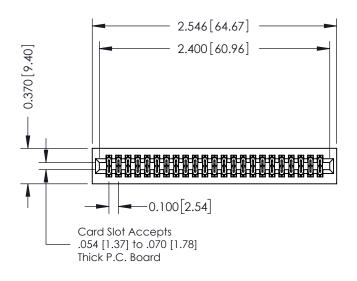

## **See Accompanying Pages for:**

- **Contact Bend Details**
- **Mounting Options**

| 342 / 392 Card Edge Connector |
|-------------------------------|
| Part Number: 342-046-520-201  |

|   | ACAD REFERENCE NO | . 342 ENG MASTER |  |  |  |
|---|-------------------|------------------|--|--|--|
|   | DRAWN: J.LEE      | DATE: OCT. 06/09 |  |  |  |
|   | CHECKED:          | DATE:            |  |  |  |
|   | SCALE: NTS        | SHEET 1 OF 3     |  |  |  |
| ) | DRAWING NUMBER    | ISSUE            |  |  |  |