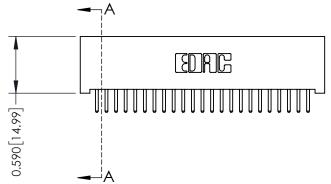

## **See Accompanying Pages for:**

- **Contact Bend Details**
- **Mounting Options**

| 342 / 392 Card Edge Connector |
|-------------------------------|
| Part Number: 342-046-520-201  |

|   | ACAD REFERENCE NO | . 342 ENG MASTER |  |  |  |
|---|-------------------|------------------|--|--|--|
|   | DRAWN: J.LEE      | DATE: OCT. 06/09 |  |  |  |
|   | CHECKED:          | DATE:            |  |  |  |
|   | SCALE: NTS        | SHEET 1 OF 3     |  |  |  |
| ) | DRAWING NUMBER    | ISSUE            |  |  |  |