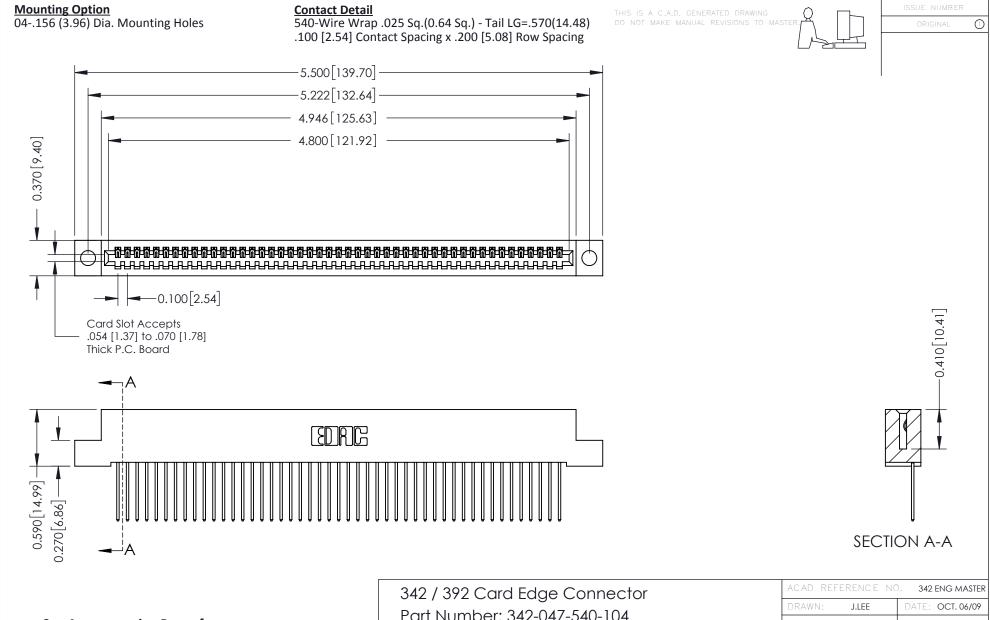

THIS IS A C.A.D. GENERATED DRAWING DO NOT MAKE MANUAL REVISIONS TO MASTER

ISSUE NUMBER

ORIGINAL

1

| 342 / 392 Card Edge Connector<br>Mounting Options |                                                                                                                                                                                               | ACAD REFERENCE NO. 342 ENG MASTER |                         |        |  |  |
|---------------------------------------------------|-----------------------------------------------------------------------------------------------------------------------------------------------------------------------------------------------|-----------------------------------|-------------------------|--------|--|--|
|                                                   |                                                                                                                                                                                               | DRAWN: J.LEE                      | DATE: <b>OCT. 06/09</b> |        |  |  |
|                                                   |                                                                                                                                                                                               | CHECKED:                          | DATE:                   |        |  |  |
| TORONTO, ONTARIO                                  | THESE DRAWINGS AND SPECIFICATIONS ARE THE PROPERTY OF EDAC INCAND SHALL NOT BE REPRODUCED,OR COPIED OR USED AS THE BASIS FOR THE MANUFACTURE OR SALE OF APPARATUS WITHOUT WRITTEN PERMISSION. | SCALE: NTS                        | SHEET :                 | 3 OF 3 |  |  |
|                                                   |                                                                                                                                                                                               | DRAWING NUMBER                    | •                       | ISSUE  |  |  |
| YOUR CONNECTION TO QUALITY & SERVICE              |                                                                                                                                                                                               | 342 Assembly                      |                         | 1      |  |  |