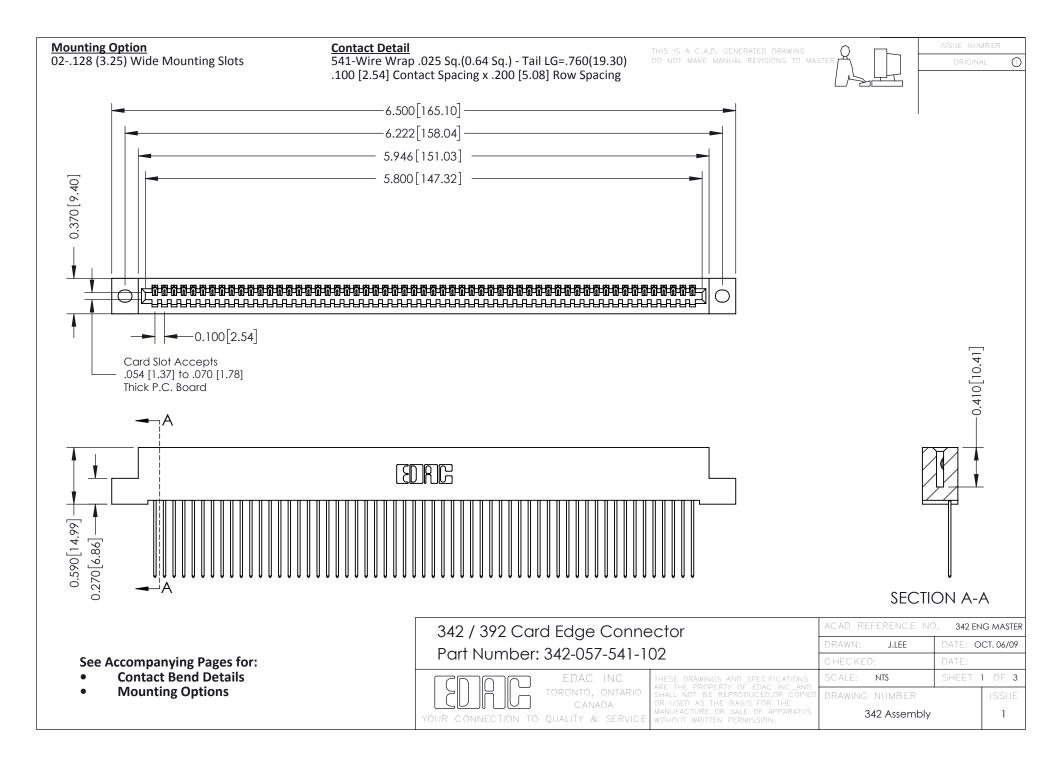

THIS IS A C.A.D. GENERATED DRAWING DO NOT MAKE MANUAL REVISIONS TO MASTER. ISSUE NUMBER

ORIGINAL

1



| 342 / 392 Series Card Edge Connector<br>Contact Bend Detail |                                                                                                                                                                                                  | ACAD REFERENCE NO. 342 ENG MASTER |             |                  |        |
|-------------------------------------------------------------|--------------------------------------------------------------------------------------------------------------------------------------------------------------------------------------------------|-----------------------------------|-------------|------------------|--------|
|